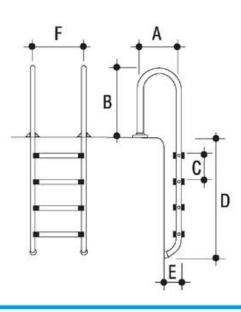

#### Merdiven

Havuz kenarında iniş ve çıkışlarda kullanılan, plastik veya paslanmazdan imalat, havuz derinliklerine göre 2 veya 5 basamak seçenekleri mevcuttur.

- √ Genişlik 500 mm.
- √ Kollar Ø 42 mm.
- √ AISI 304 veya AISI 316 kalite paslanmaz çelik borudan imal
- √ Basamaklar paslanmaz çelikten imal.
- √ Plastik ankrajları ve paslanmaz rozetleri ile birlikte