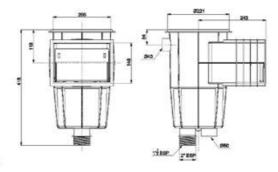

#### Kum Filtresi

Havuz suyu içerisindeki katı maddelerin,filitre içerisindeki kum tarafından tutularak tortusuz, berrak ve temiz bir su elde edilir.

- √ Lamine polyesterden imal edilmiştir.
- √ 6 yollu vana.
- √ Purjör ve vana dahil.
- Mavi renk.
- √ Basınç manometresi.
- √ Çalışma basıncı 2,5 bar.
- √Test basıncı 4 bar.
- √ Paslanmaz kapak cıvataları.
- √ Sarı bağlantı somunu.
- √ Conta ve o-ringleri ile.