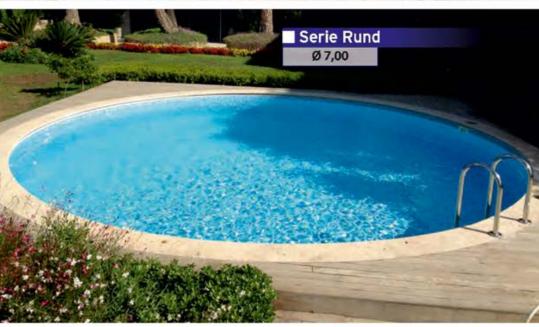

# Rund Model Havuz Referansları

# Rund Model Havuz Referansları Serie Rund Ø 5,00 Serie Rund Ø 6,00 Serie Rund Ø 4,00 Serie Rund Ø 4,00 Serie Rund Ø 3,00