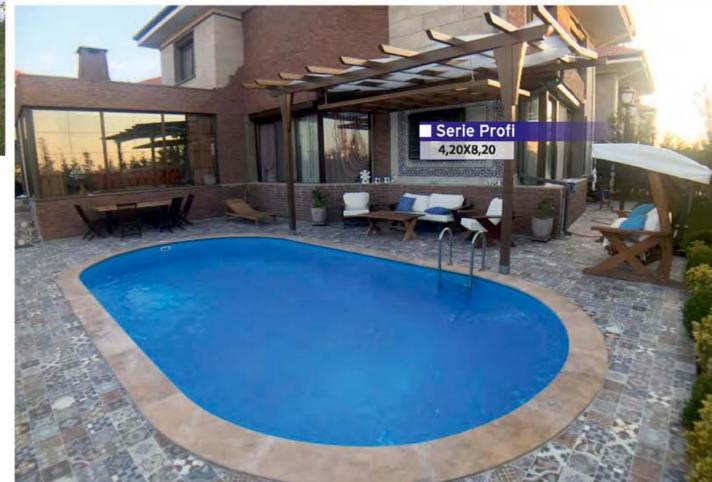

# Profi Model Havuz Referansları Serie Profi 5,00X11,87 Serie Profi Serie Profi 4,20X8,20 Serie Profi 5,00X10,30 Serie Profi 4,20X8,20