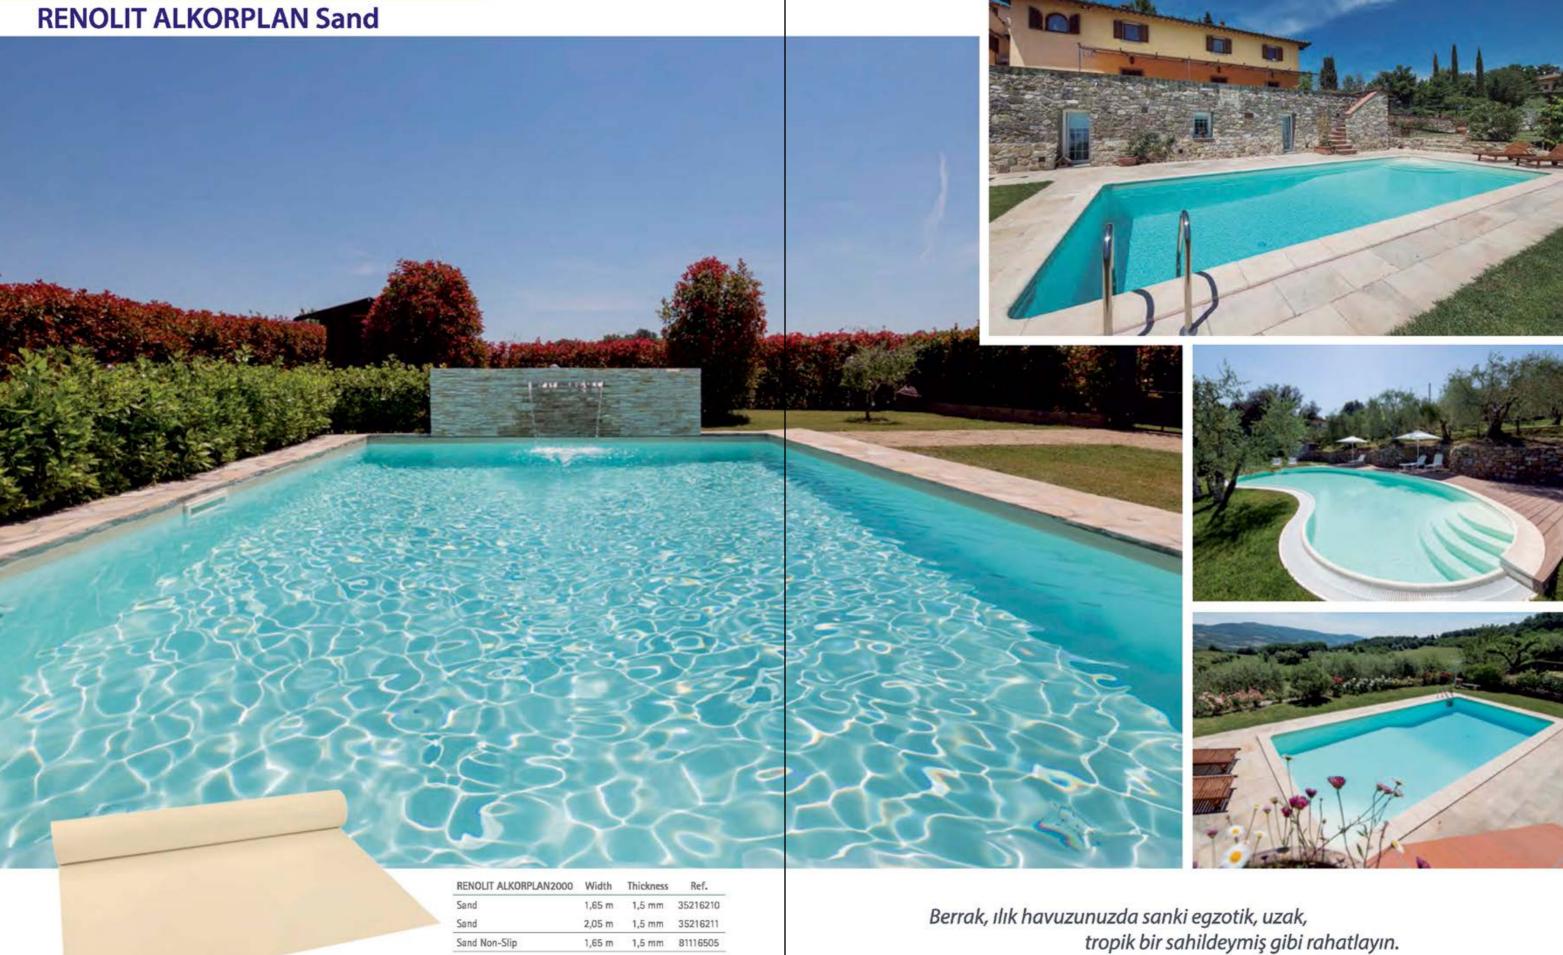

# RENOLIT ALKORPLAN 1,5 mm. AVRUPA MALI LİNER KAPLAMA RENKLERİ

- Desenli, kalın 1,50 mm liner iç kaplama standart!
- Kendi kendini temizleyen kir tutmayan yüzey teknolojisi!
- Aydınlatma sistemleri standart!
- Kum filtreli arıtma sistemi standart!
- 1.50 m, 1.20m ve 0.60 derinlik standart!
- Kesin su sizdirmazlık! Depremden etkilenmeyen esnek yapı!
- Standart askı profili sayesinde kolay liner değişimi!
   Derz'siz hijyenik iç kaplama! bakım gedirlerinde ekonom!!
- Çocuk havuzundan tesis havuzuna kadar havuz paketleri!
- Uygun fiyat, yüksek alman kalitesi!
- Betonarme havuzlara göre en az %30 ekonomi!

### RENOLIT ALKORPLAN 1,5 mm. AVRUPA MALI LİNER KAPLAMA RENKLERİ

- Desenli, kalın 1,50 mm liner iç kaplama standart!
- Kendi kendini temizleyen kir tutmayan yüzey teknolojisi!
- Aydınlatma sistemleri standart!
- Kum filtreli arıtma sistemi standart!
   150 m 120m va 0.60 desirlik standart!
- 1.50 m, 1.20m ve 0.60 derinlik standart!
- Kesin su sızdırmazlık! Depremden etkilenmeyen esnek yapı!
- Standart askı profili sayesinde kolay liner değişimi!
- Derz'siz hijyenik iç kaplama! bakım gedirlerinde ekonomi!
   Çocuk havuzundan tesis havuzuna kadar havuz paketleri!
- · Üygun fiyat, yüksek alman kalitesi!
- Betonarme havuzlara göre en az %30 ekonomi!