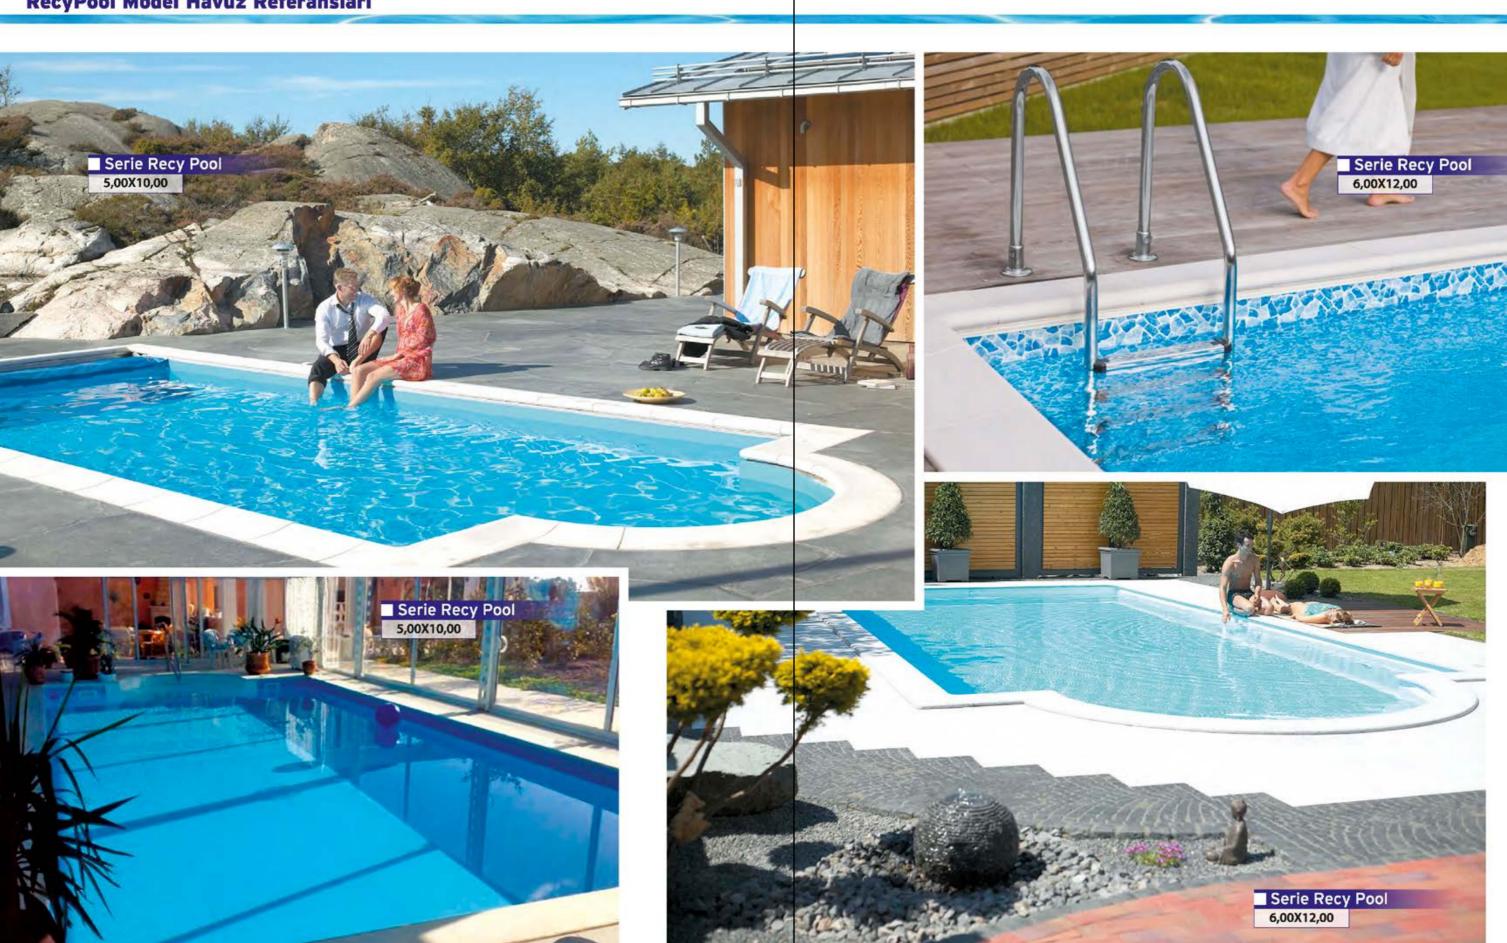

nde diğer ekipmanların da kontrolü



# Tüm Cihazlara Eklenebilir Opsiyonel Özellikler

Sıcaklık kontrolü

pH ölçümü ve kontrolü

REDOX ölcümü ve kontrolü

Serbest Klor ölçümü ve kontrolij



Wi Fi ile havuz kontrol

ppm

ppm ölçümü

Ev Tipi

Yüzme

Havuzları

# Profi Model Havuz Referansları









# Profi Model Havuz Referansları









# Profi Model Havuz Referansları Serie Profi 5,00X11,87 Serie Profi Serie Profi 4,20X8,20 Serie Profi 5,00X10,30 Serie Profi 4,20X8,20

# Uni Model Havuz Referansları











Serie Uni 5,00X7,70

# Rund Model Havuz Referansları









# Rund Model Havuz Referansları Serie Rund Ø 5,00 Serie Rund Ø 6,00 Serie Rund Ø 4,00 Serie Rund Ø 4,00 Serie Rund Ø 3,00

# Profi Model Tesis Havuzu Referansları















# RecyPool Model Havuz Referansları



# RecyPool Model Havuz Referansları







# Bakım ve İşletme Talimatları



#### ■ Genel Kurallar

- 1. Havuz yaz sezonunda, filtrasyon (Filter) durumunda, günde yaklaşık 8-10 saat çalıştırılmalıdır.
- 2. Havuz lambaları geceleyin kullanılmalı, fakat sabaha kadar açık bırakılmamalıdır.
- 3. Havuza yazın en az haftada bir defa, kışın ise 15 günde bir defa rutin havuz bakımı yapılmalıdır. Ayrıca belirli aralıklarla da havuza kimyasal malzeme, özellikle klor takviyesi yapılmalıdır. (Öreğin gün aşırı vs.)
- 4. Herzaman için, herhangi bir vananın yönü ile oynamadan önce, mutlaka ilk olarak motor kapatılmalıdır.
- 5. Filtrenin basınç göstergesi kırmızıya yaklaşır ise, filtreye derhal ters yıkama (backwash) işlemi yapılmalıdır. Ters yıkama işlemi (backwash-filtre temizliği) rutin olarak haftad