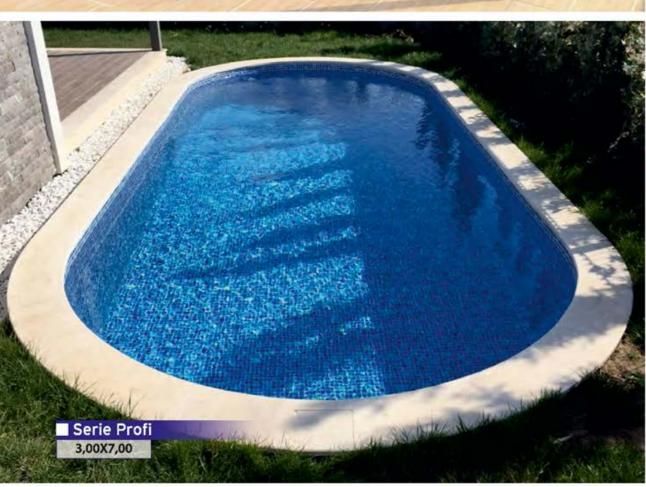

# Hazır Havuz Modelleri

| rofi 3.00x7.00 (1,50 mm. Donatili Liner)<br>Iavi veya Mosaic Desenli |
|----------------------------------------------------------------------|
| 0620 mm Filtre ve 0.75 Hp Pompa                                      |
| Filtre Kumu (125kg)                                                  |
| Su Altı Lambası Led 22W (2 Adet)                                     |
| Trafo 300W                                                           |
| Buat (2 Adet)                                                        |
| Elektrik Kumanda Panosu                                              |
| Skimmer                                                              |
| Besi Ağzı (3 Adet)                                                   |
| Dip Emiş                                                             |
| Merdiven 3 Basamaklı                                                 |
| Dip Süpürgesi                                                        |
| Teleskopik Sap 2x3 m                                                 |
| Hortum 10m ve Adaptör                                                |
| Firça                                                                |
| Керçе                                                                |
| Klor ve Ph Test Kiti                                                 |