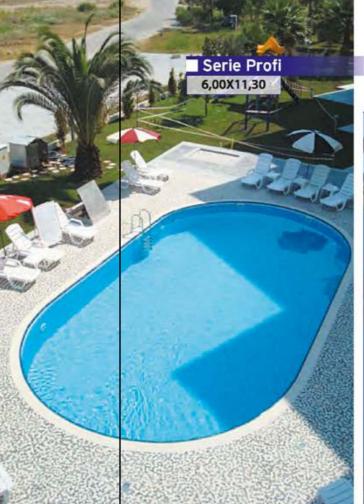

#### Profi 6.00x11,30 (1,50 mm. Donatili Liner) Mavi veya Mosaic Desenli

Ø760 mm Filtre ve 1,5 Hp Pompa Filtre Kumu (250kg) Su Altı Lambası Led 22W (4 Adet) Trafo 300W Buat (4 Adet) Elektrik Kumanda Panosu Skimmer Besi Ağzı (3 Adet) Dip Emiş Merdiven 3 Basamaklı Dip Süpürgesi Teleskopik Sap 2x3 m Hortum 14m ve Adaptör Firca Керсе Klor ve Ph Test Kiti

# Profi Model Havuz Referansları