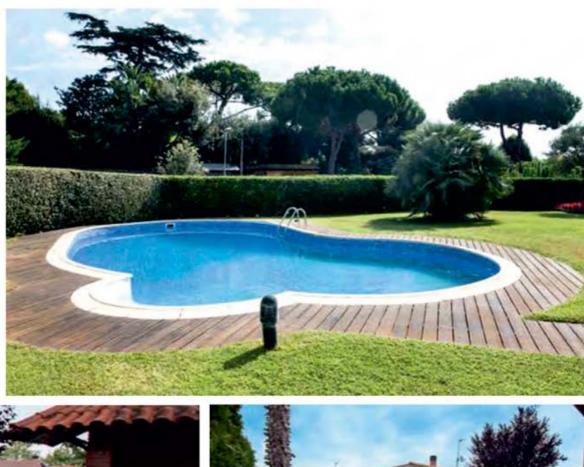

# Hazır Havuz Modelleri

| rofi 3.00x7.00 (1,50 mm. Donatili Liner)<br>Iavi veya Mosaic Desenli |
|----------------------------------------------------------------------|
| 0620 mm Filtre ve 0.75 Hp Pompa                                      |
| Filtre Kumu (125kg)                                                  |
| Su Altı Lambası Led 22W (2 Adet)                                     |
| Trafo 300W                                                           |
| Buat (2 Adet)                                                        |
| Elektrik Kumanda Panosu                                              |
| Skimmer                                                              |
| Besi Ağzı (3 Adet)                                                   |
| Dip Emiş                                                             |
| Merdiven 3 Basamaklı                                                 |
| Dip Süpürgesi                                                        |
| Teleskopik Sap 2x3 m                                                 |
| Hortum 10m ve Adaptör                                                |
| Firça                                                                |
| Керçе                                                                |
| Klor ve Ph Test Kiti                                                 |

### Profi 4,20x8,20 (1,50 mm. Donatili Liner) Mavi veya Mosaic Desenli

Ø620 mm Filtre ve 1 Hp Pompa Filtre Kumu (125kg) Su Altı Lambası Led 22W (2 Adet) Trafo 300W Buat (2 Adet) Elektrik Kumanda Panosu Skimmer Besi Ağzı (3 Adet) Dip Emiş Merdiven 3 Basamaklı Dip Süpürgesi Teleskopik Sap 2x3 m Hortum 11m ve Adaptör Firca Kepçe Klor ve Ph Test Kiti

#### Profi 5.00x10,30 (1,50 mm, Donatifi Liner) Mavi veya Mosaic Desenli

ø620 mm Filtre ve 1 Hp Pompa
Filtre Kumu (125kg)
Su Altı Lambası Led 22W (4 Adet)
Trafo 300W
Buat (4 Adet)
Elektrik Kumanda Panosu
Skimmer
Besi Ağzı (3 Adet)
Dip Emiş
Merdiven 3 Basamaklı
Dip Süpürgesi
Teleskopik Sap 2x3 m
Hortum 13m ve Adaptör
Firça
Kepçe
Klor ve Ph Test Kiti

#### Profi 6.00x11,30 (1,50 mm. Donatili Liner) Mavi veya Mosaic Desenli

Ø760 mm Filtre ve 1,5 Hp Pompa Filtre Kumu (250kg) Su Altı Lambası Led 22W (4 Adet) Trafo 300W Buat (4 Adet) Elektrik Kumanda Panosu Skimmer Besi Ağzı (3 Adet) Dip Emiş Merdiven 3 Basamaklı Dip Süpürgesi Teleskopik Sap 2x3 m Hortum 14m ve Adaptör Firca Керсе Klor ve Ph Test Kiti