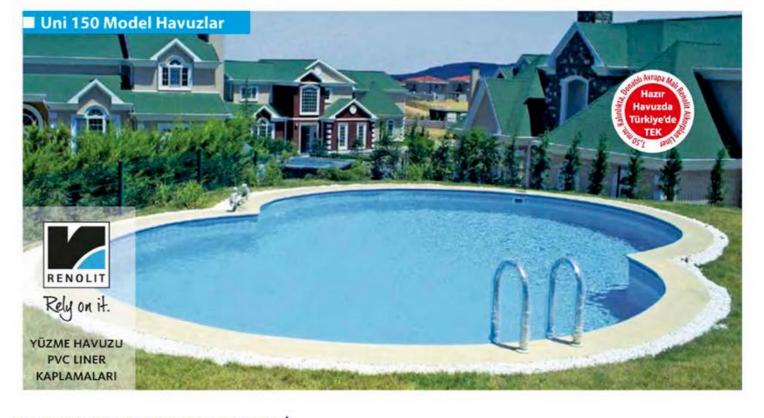

# Hazır Havuz Modelleri

|               | (1,50 mm. Donatili Liner)<br>Mosaic Desenii |
|---------------|---------------------------------------------|
| ø620 mm Fi    | ltre ve 0.75 Hp Pompa                       |
| Filtre Kumu   | (125kg)                                     |
| Su Altı Laml  | bası Led 22W (2 Adet)                       |
| Trafo 300W    |                                             |
| Buat (2 Ade   | t)                                          |
| Elektrik Kun  | nanda Panosu                                |
| Skimmer       |                                             |
| Besi Ağzı (3  | Adet)                                       |
| Dip Emiş      |                                             |
| Merdiven 3    | Basamaklı                                   |
| Dip Süpürge   | esi                                         |
| Teleskopik S  | Sap 2x3 m                                   |
| Hortum 7m     | ve Adaptör                                  |
| Fırça         |                                             |
| Керçе         |                                             |
| Klor ve Ph To | est Kitl                                    |
| Clor ve Ph Ta | abletleri                                   |

# und Ø6.00 (1,50 mm. Donatili Liner) Javi veya Mosaic Desenli

Ø620 mm Filtre ve 1 Hp Pompa Filtre Kumu (125kg) Su Altı Lambası Led 22W (2 Adet) Trafo 300W Buat (2 Adet) Elektrik Kumanda Panosu Skimmer Besi Ağzı (3 Adet) Dip Emiş Merdiven 3 Basamaklı Dip Süpürgesi Teleskopik Sap 2x3 m Hortum 8m ve Adaptör Firça Керçе Klor ve Ph Test Kiti

# ınd Ø7.00 (1,50 mm, Donatili Liner) avi veya Mosaic Desenli

Ø620 mm Filtre ve 1 Hp Pompa Filtre Kumu (125kg) Su Altı Lambası Led 22W (2 Adet) Trafo 300W Buat (2 Adet) Elektrik Kumanda Panosu Skimmer Besi Ağzı (3 Adet) Dip Emiş Merdiven 3 Basamaklı Dip Süpürgesi Teleskopik Sap 2x3 m Hortum 9m ve Adaptör Firça Керсе Klor ve Ph Test Kiti Klor ve Ph Tabletleri