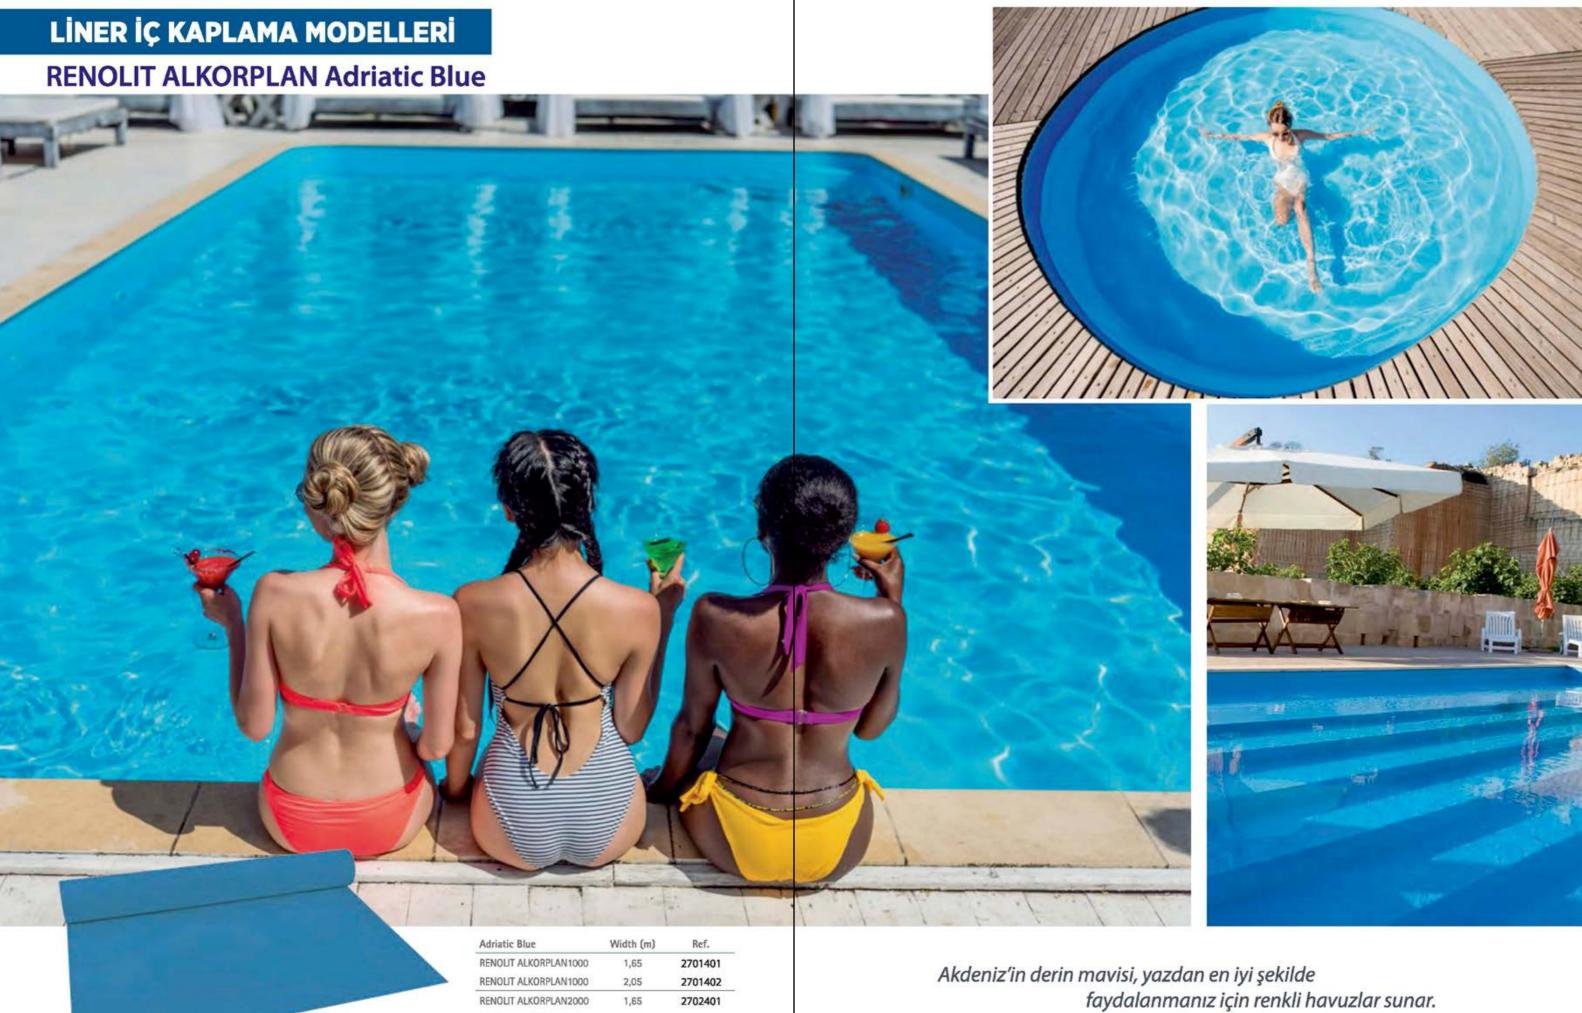

# LİNER İÇ KAPLAMA MODELLERİ

İyi görünen klasik havuzlar her zaman en iyi seçimdir.

# LİNER İÇ KAPLAMA MODELLERİ

çekiciliği ile yüzme keyfini zevke dönüştürür.

# LINER İÇ KAPLAMA MODELLERİ

**RENOLIT ALKORPLAN Bysance Blue** 

RENOLIT ALKORPLAN Non-Slip

2705301

sizi yüzmeye teşvik eder, kendinizi iyi hissettirir.

# LİNER İÇ KAPLAMA MODELLERİ

**RENOLIT ALKORPLAN Carrara** 

Mavi tonlarında ve zarif desenler, asimetrik

havuzlarda size keyifli anlar sunar.

RENOLIT ALKORPLAN 1,65 2704401

RENOLIT ALKORPLAN 1,65 2704401

Non-Slip

Bahçenize prestij ve güzellik notu katacak, zarif, şehvetli ve sonsuz havuzlar.

lşığı ve uyumu sağlayan yumuşak, zarif renklere sahip havuzlar.