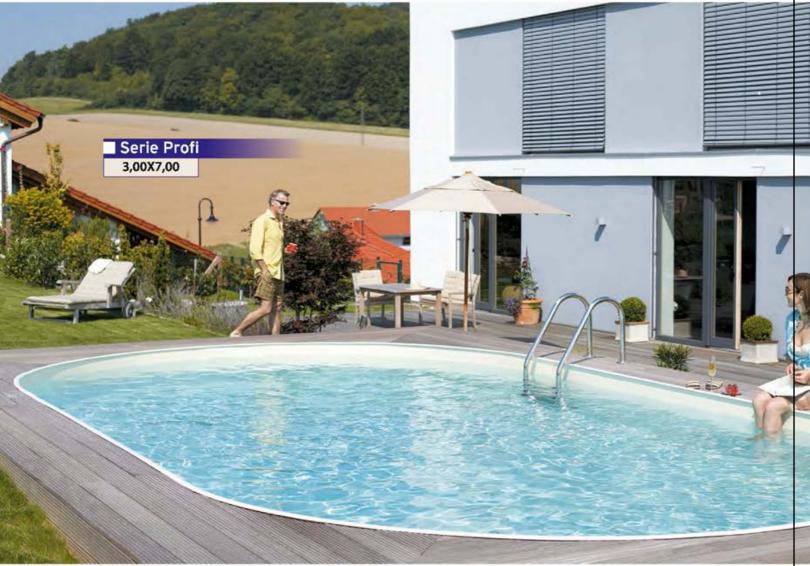

# Hazır Havuz Modelleri

| rofi 3.00x7.00 (1,50 mm. Donatili Liner)<br>Iavi veya Mosaic Desenli |
|----------------------------------------------------------------------|
| 0620 mm Filtre ve 0.75 Hp Pompa                                      |
| Filtre Kumu (125kg)                                                  |
| Su Altı Lambası Led 22W (2 Adet)                                     |
| Trafo 300W                                                           |
| Buat (2 Adet)                                                        |
| Elektrik Kumanda Panosu                                              |
| Skimmer                                                              |
| Besi Ağzı (3 Adet)                                                   |
| Dip Emiş                                                             |
| Merdiven 3 Basamaklı                                                 |
| Dip Süpürgesi                                                        |
| Teleskopik Sap 2x3 m                                                 |
| Hortum 10m ve Adaptör                                                |
| Firça                                                                |
| Керçе                                                                |
| Klor ve Ph Test Kiti                                                 |