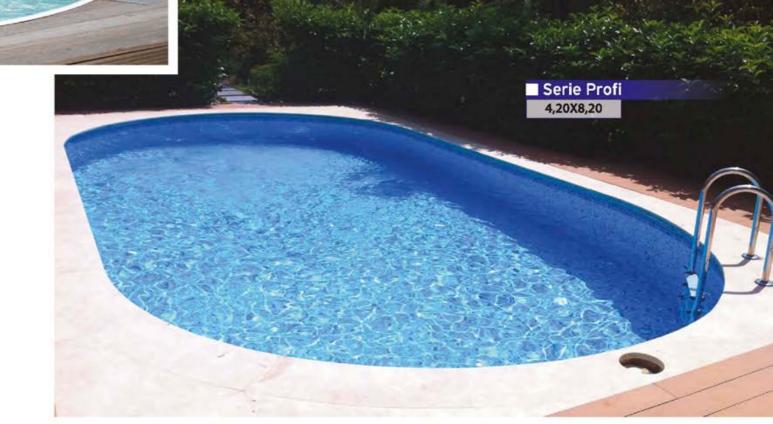

### Profi 4,20x8,20 (1,50 mm. Donatili Liner) Mavi veya Mosaic Desenli

Ø620 mm Filtre ve 1 Hp Pompa Filtre Kumu (125kg) Su Altı Lambası Led 22W (2 Adet) Trafo 300W Buat (2 Adet) Elektrik Kumanda Panosu Skimmer Besi Ağzı (3 Adet) Dip Emiş Merdiven 3 Basamaklı Dip Süpürgesi Teleskopik Sap 2x3 m Hortum 11m ve Adaptör Firca Kepçe Klor ve Ph Test Kiti