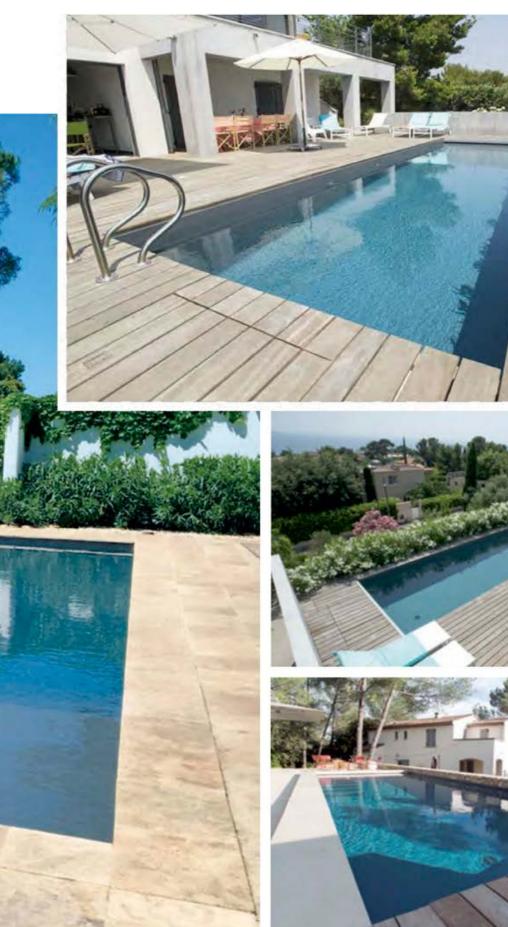

# RENOLIT ALKORPLAN 1,5 mm. AVRUPA MALI LİNER KAPLAMA RENKLERİ

- Desenli, kalın 1,50 mm liner iç kaplama standart!
- Kendi kendini temizleyen kir tutmayan yüzey teknolojisi!
- Aydınlatma sistemleri standart! Kum filtreli arıtma sistemi standart!
- 1.50 m, 1.20m ve 0.60 derinlik standart!
- Kesin su sızdırmazlık! Depremden etkilenmeyen esnek yapı!
- Standart askı profili sayesinde kolay liner değişimi!
- Derz'siz hijyenik iç kaplama! bakım gedirlerinde ekonomi! Çocuk havuzundan tesis havuzuna kadar havuz paketleri!
- Üygun fiyat, yüksek alman kalitesi!
- Betonarme havuzlara göre en az %30 ekonomi!

# SISTEM ÖZELLİKLERİ

- Desenli, kalın 1,50 mm liner iç kaplama standarti
   Kendi kendini temizleyen kir tutmayan yüzey teknolojisi!
- Aydınlatma sistemleri standart!
- · Kum filtreli arıtma sistemi standart! • 1.50 m, 1.20m ve 0.60 derinlik standart!
- Kesin su sızdırmazlık! Depremden etkilenmeyen esnek yapıl
   Standart askı profili sayesinde kolay liner değişimi!
   Derz'siz hijyenik iç kaplama! bakım gedirlerinde ekonomi!
   Çocuk havuzundan tesis havuzuna kadar havuz paketleri!

- · Uygun fiyat, yüksek alman kalitesi!
- Betonarme havuzlara göre en az %30 ekonomi!