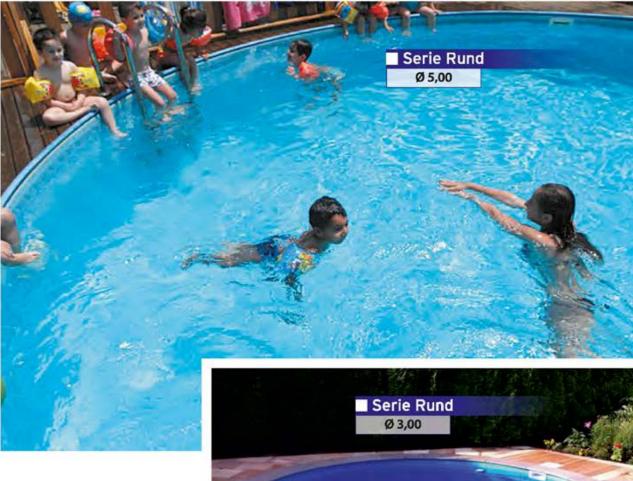

# Rund Model Havuz Referansları

# Rund Model Havuz Referansları Serie Rund Ø 5,00 Serie Rund Ø 6,00 Serie Rund Ø 4,00 Serie Rund Ø 4,00 Serie Rund Ø 3,00