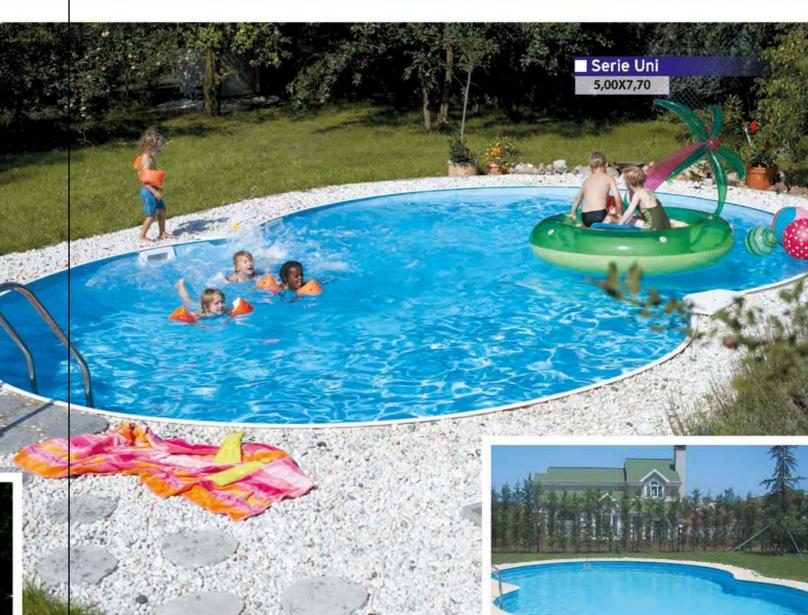

erle daha uzun ömürlü



Havuzunuzun tüm ekipmanlarını kontrol etme olanağı



Kendi kendini temizleme özelliği



Deniz suyu dahil her tuzluluk oranında çalışabilme özelliği



Filtrasyon çalışma zamanının kontrolü



Havuz lambalarının kontrolü



4 adet ekstra çıkış rölesi sayesinde diğer ekipmanların da kontrolü



# Tüm Cihazlara Eklenebilir Opsiyonel Özellikler

Sıcaklık kontrolü

pH ölçümü ve kontrolü

REDOX ölcümü ve kontrolü

Serbest Klor ölçümü ve kontrolij



Wi Fi ile havuz kontrol

ppm

ppm ölçümü

Ev Tipi

Yüzme

Havuzları

# Profi Model Havuz Referansları









# Profi Model Havuz Referansları









# Profi Model Havuz Referansları Serie Profi 5,00X11,87 Serie Profi Serie Profi 4,20X8,20 Serie Profi 5,00X10,30 Serie Profi 4,20X8,20

# Uni Model Havuz Referansları











Serie Uni 5,00X7,70

# Rund Model Havuz Referansları









# Rund Model Havuz Referansları Serie Rund Ø 5,00 Serie Rund Ø 6,00 Serie Rund Ø 4,00 Serie Rund Ø 4,00 Serie Rund Ø 3,00

# Profi Model Tesis Havuzu Referansları















# RecyPool Model Havuz Referansları



# RecyPool Model Havuz Referansları







# Bakım ve İşletme Talimatları



#### ■ Genel Kurallar

- 1. Havuz yaz sezonunda, filtrasyon (Filter) durumunda, günde yaklaşık 8-10 saat çalıştırılmalıdır.
- 2. Havuz lambaları geceleyin kullanılmalı, fakat sabaha kadar açık bırakılmamalıdır.
- 3. Havuza yazın en az haftada bir defa, kışın ise 15 günde bir defa rutin havuz bakımı yapılmalıdır. Ayrıca belirli aralıklarla da havuza kimyasal malzeme, özellikle klor takviyesi yapılmalıdır. (Öreğin gün aşırı vs.)
- 4. He