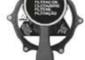

# ■ Filtrasyon Grubundaki Vana Numaraları

- 1. Dip Emiş Vanası
- 2. Skimmer Emiş Vanası
- 3. Besleme Hattı Vanası
- 4. Ters Yıkama (Deşarj) Vanası

### FILTRASYON SISTEMI VANA KONUMLARI

| YAPILACAK İŞLEM                              | AÇIK VANALAR | KAPALI VANALAR | ALTI YOLLU VANA |
|----------------------------------------------|--------------|----------------|-----------------|
| Havuz Suyunun Filtre Edilmesi (Filtrasyon)   | 2 - 3        | 1-4            | FILTER          |
| Dip Temizliği Yapılması (Zemin Az Kirlidir)  | 2 - 3        | 1-4            | FILTER          |
| Dip Temizliği Yapılması (Zemin Çok Kirlidir) | 2 - 4        | 1-3            | WASTE           |
| Havuz Suyunun Boşaltılması                   | 1-4          | 2 - 3          | WASTE           |

# FİLTREYE GERİ YIKAMA İŞLEM SIRALAMASI / EN AZ HAFTADA 1 KEZ / TEMİZLİKLERDEN SONRA

| Filtreye Ters Yıkama Yapılması 1. Konum / 2 dk.<br>Altıyollu vananın yanındaki camdan geçen su berraklaşana kadar. | 2 - 4 | 1-3 | BACKWASH |
|--------------------------------------------------------------------------------------------------------------------|-------|-----|----------|
| Filtreye Durulama Yapılması 2. Konum / 40 sn. Altıyollu vananın yanındaki camdan geçen su berraklaşana kadar.      | 2 - 4 | 1-3 | RINSE    |
| Filitrasyon Konumuna Alınması 3. Konum                                                                             | 2 - 3 | 1-4 | FILTER   |