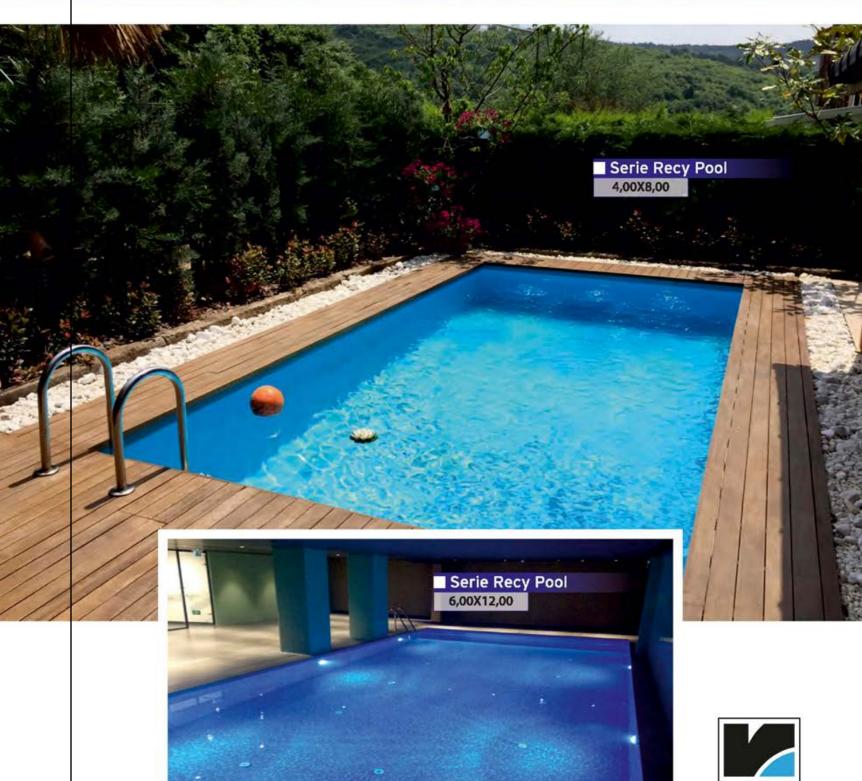

üm Cihazlara Eklenebilir Opsiyonel Özellikler

Sıcaklık kontrolü

pH ölçümü ve kontrolü

REDOX ölcümü ve kontrolü

Serbest Klor ölçümü ve kontrolij



Wi Fi ile havuz kontrol

ppm

ppm ölçümü

Ev Tipi

Yüzme

Havuzları

# Profi Model Havuz Referansları









# Profi Model Havuz Referansları









# Profi Model Havuz Referansları Serie Profi 5,00X11,87 Serie Profi Serie Profi 4,20X8,20 Serie Profi 5,00X10,30 Serie Profi 4,20X8,20

# Uni Model Havuz Referansları











Serie Uni 5,00X7,70

# Rund Model Havuz Referansları









# Rund Model Havuz Referansları Serie Rund Ø 5,00 Serie Rund Ø 6,00 Serie Rund Ø 4,00 Serie Rund Ø 4,00 Serie Rund Ø 3,00

# Profi Model Tesis Havuzu Referansları















# RecyPool Model Havuz Referansları



# RecyPool Model Havuz Referansları







# Bakım ve İşletme Talimatları



#### ■ Genel Kurallar

- 1. Havuz yaz sezonunda, filtrasyon (Filter) durumunda, günde yaklaşık 8-10 saat çalıştırılmalıdır.
- 2. Havuz lambaları geceleyin kullanılmalı, fakat sabaha kadar açık bırakılmamalıdır.
- 3. Havuza yazın en az haftada bir defa, kışın ise 15 günde bir defa rutin havuz bakımı yapılmalıdır. Ayrıca belirli aralıklarla da havuza kimyasal malzeme, özellikle klor takviyesi yapılmalıdır. (Öreğin gün aşırı vs.)
- 4. Herzaman için, herhangi bir vananın yönü ile oynamadan önce, mutlaka ilk olarak motor kapatılmalıdır.
- 5. Filtrenin basınç göstergesi kırmızıya yaklaşır ise, filtreye derhal ters yıkama (backwash) işlemi yapılmalıdır. Ters yıkama işlemi (backwash-filtre temizliği) rutin olarak haftada bir kez yapılmalıdır.
- 6. Ters yıkama