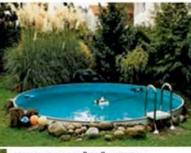

# Rund Model Havuz Referansları

# Rund Model Havuz Referansları Serie Rund Ø 5,00 Serie Rund Ø 6,00 Serie Rund Ø 4,00 Serie Rund Ø 4,00 Serie Rund Ø 3,00