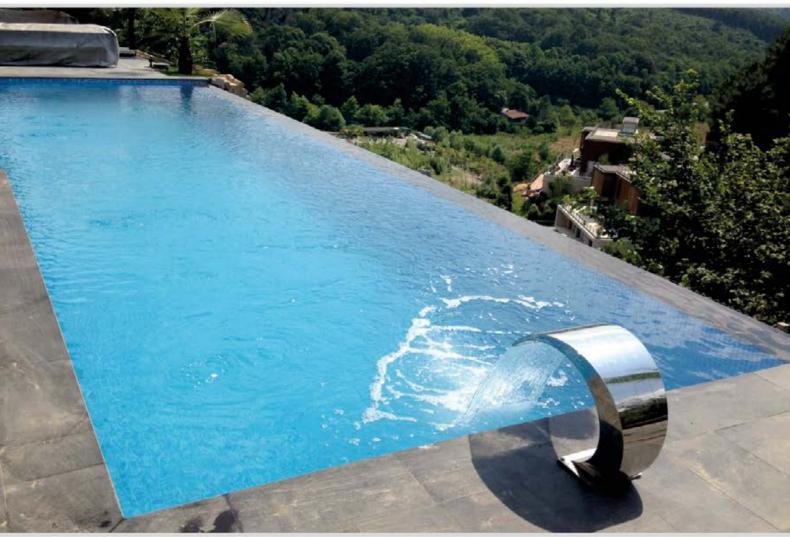

# **RENOLIT ALKORPLAN 1,5 mm. AVRUPA MALI LINER KAPLAMA RENKLERI**

YARI TOPRAK ÜSTÜ MONTAJ

AHŞAP DEKORLU ÇOCUK HAVUZU