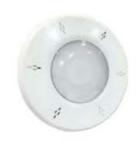

# Led Aydınlatma

Yüzme havuzu aydınlatmasında kullanılan, ledler enerji tasarruflu ve uzun süreli kullanımlar için uygundur. Farklı yapıda bağlantı taslarına sahip olup, havuz yüzeyinde sık bir görüntü oluşturur.

- √ Plastik gövde ve içi Alüminyum soğutuculu
- √ Polikarbonat cam UV dayanımlı
- √ IP 68 koruma sınıfı
- √ SMD led
- √ 22W 12V AC tek renkler
- √Ömrü 30.000 saatten fazladır