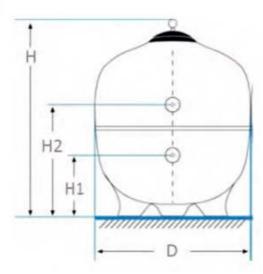

#### Kum Filtresi

Havuz suyu içerisindeki katı maddelerin,filitre içerisindeki kum tarafından tutularak tortusuz, berrak ve temiz bir su elde edilir.

- √ Lamine polyesterden imal edilmiştir.
- √ 6 yollu vana.
- √ Purjör ve vana dahil.
- Mavi renk.
- √ Basınç manometresi.
- √ Çalışma basıncı 2,5 bar.
- √Test basıncı 4 bar.
- √ Paslanmaz kapak cıvataları.
- √ Sarı bağlantı somunu.
- √ Conta ve o-ringleri ile.