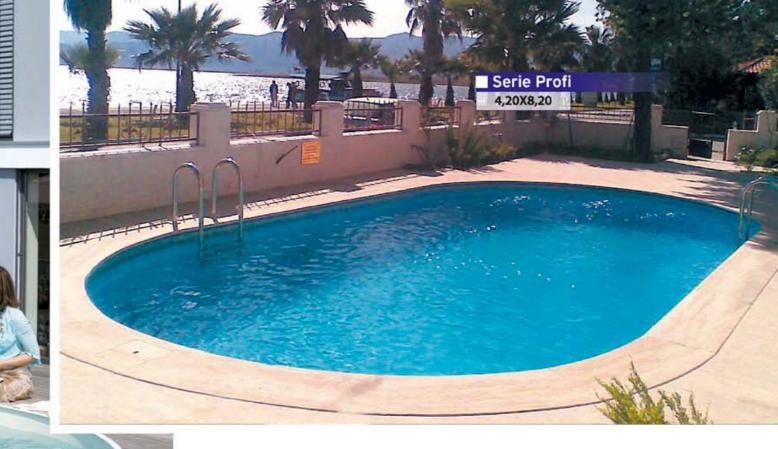

### Profi 4,20x8,20 (1,50 mm. Donatili Liner) Mavi veya Mosaic Desenli

Ø620 mm Filtre ve 1 Hp Pompa Filtre Kumu (125kg) Su Altı Lambası Led 22W (2 Adet) Trafo 300W Buat (2 Adet) Elektrik Kumanda Panosu Skimmer Besi Ağzı (3 Adet) Dip Emiş Merdiven 3 Basamaklı Dip Süpürgesi Teleskopik Sap 2x3 m Hortum 11m ve Adaptör Firca Kepçe Klor ve Ph Test Kiti