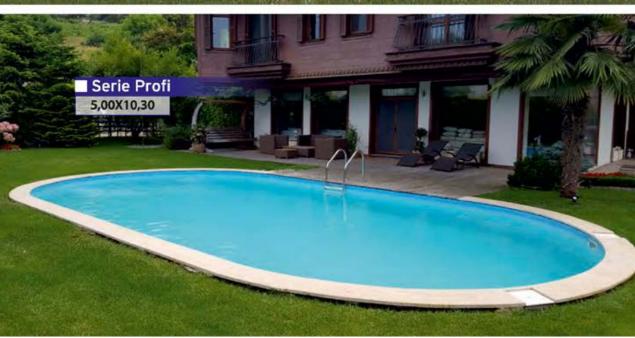

# Profi Model Havuz Referansları Serie Profi 5,00X11,87 Serie Profi Serie Profi 4,20X8,20 Serie Profi 5,00X10,30 Serie Profi 4,20X8,20