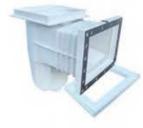

# Yüzey Temizleyici

Havuzları yüzeyinde ki tortular ve yapraklar gibi istenmeyen parçaların hazne içerisinde biriktirerek, havuzdan uzaklaştırılmasını sağlar. Plastik kutu içerisinde ki sepet belli aralıklarla temizlenmelidir.

Liner Tip Standart Skimmer

- √ Beyaz ABS plastikten imal
- √Yüzme havuzları ve süs havuzlarında kullanılır
- √ Beton ve liner havuzlar için uygundur
- √ Skimmer içindeki sepet yaprak gibi yabancı nesnelerin tutulmasını sağlar
- Æstündeki kapak sayesinde kirliliklerin tahliyesi sağlanır
- √Tesisat bağlantıları dişli ve yapıştırma olarak yapılabilir