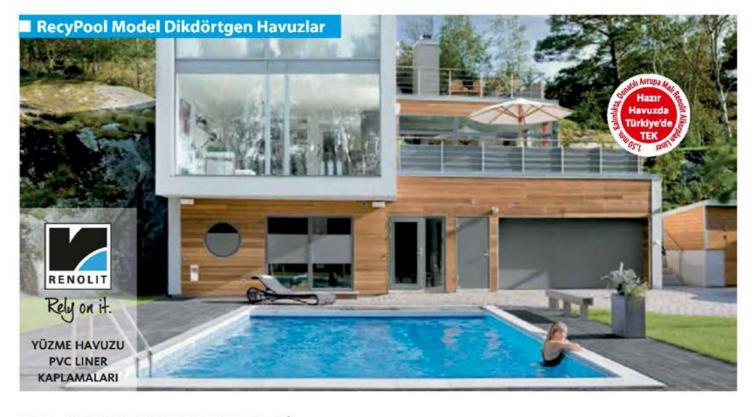

# SISTEM ÖZELLİKLERİ

### RENOLIT ALKORPLAN 1,5 mm. AVRUPA MALI LİNER KAPLAMA RENKLERİ

- Desenli, kalın 1,50 mm liner iç kaplama standart!
   Kandi kandini tamişleyen kir tutmayını yüzey taknalalışlı.
- Kendi kendini temizleyen kir tutmayan yüzey teknolojisi!
- Aydınlatma sistemleri standart!
- Kum filtreli arıtma sistemi standart!
   150 m 130m vo 0 60 deriplik standart!
- 1.50 m, 1.20m ve 0.60 derinlik standart!
- Kesin su sızdırmazlık! Depremden etkilenmeyen esnek yapı!
   Standard sala anafili anyaşinda kalayı ilner de Kişinili
- Standart askı profili sayesinde kolay liner değişimil
- Derz'siz hijyenik iç kaplamal bakım gedirlerinde ekonomil
   Çocuk havuzundan tesis havuzuna kadar havuz paketleril
- Üygun fiyat, yüksek alman kalitesil
- Betonarme havuzlara göre en az %30 ekonomi!





# **FULL AKSESUAR HAVUZ PAKETLERİ**

| Recy Pool 4.00x8.00 (1,50 mm Donatili Liner)<br>Mavi veya Mosaic Desenli | Recy Pool 5.00x10.00 (1,50 mm Donatili Liner)<br>Mavi veya Mosaic Desenii | Recy Pool 6.00x12.00 (1,50 mm Donatili Liner)<br>Mavi veya Mosaic Desenli | Recy Pool 10.00x20.00 (1,50 mm Donatili Liner)<br>Mavi veya Mosaic Desenli |
|--------------------------------------------------------------------------|---------------------------------------------------------------------------|---------------------------------------------------------------------------|----------------------------------------------------------------------------|
| Ø620 mm Filtre ve 1 Hp Pompa                                             | ø760 mm Filtre ve 1,5 Hp Pompa