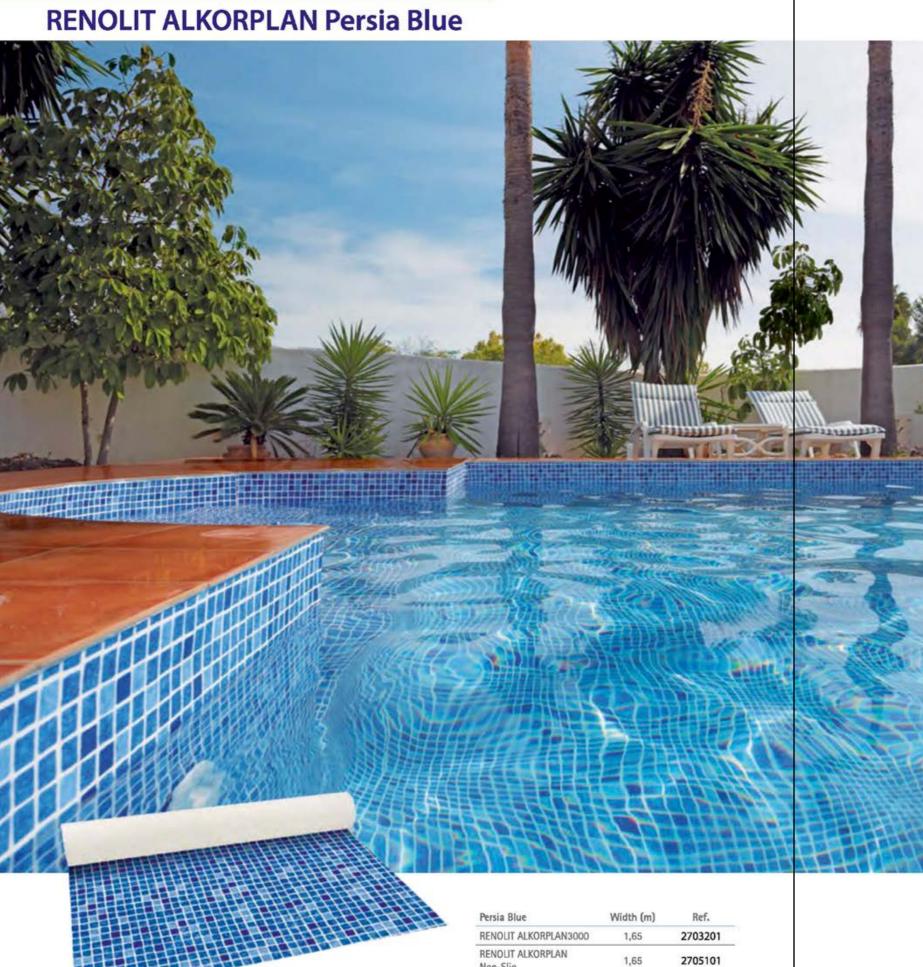

# RENOLIT ALKORPLAN 1,5 mm. AVRUPA MALI LİNER KAPLAMA RENKLERİ

- Desenli, kalın 1,50 mm liner iç kaplama standart!
- Kendi kendini temizleyen kir tutmayan yüzey teknolojisi!
- Aydınlatma sistemleri standart!
- Kum filtreli arıtma sistemi standart!
- 1.50 m, 1.20m ve 0.60 derinlik standart!
- Kesin su sizdirmazlık! Depremden etkilenmeyen esnek yapı!
- Standart askı profili sayesinde kolay liner değişimi!
   Derz'siz hijyenik iç kaplama! bakım gedirlerinde ekonom!!
- Çocuk havuzundan tesis havuzuna kadar havuz paketleri!
- Uygun fiyat, yüksek alman kalitesi!
- Betonarme havuzlara göre en az %30 ekonomi!