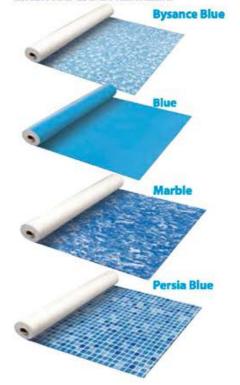

# LİNER İÇ KAPLAMA MODELLERİ

İyi görünen klasik havuzlar her zaman en iyi seçimdir.

# LİNER İÇ KAPLAMA MODELLERİ

çekiciliği ile yüzme keyfini zevke dönüştürür.

# LINER İÇ KAPLAMA MODELLERİ

**RENOLIT ALKORPLAN Bysance Blue** 

RENOLIT ALKORPLAN Non-Slip

2705301

sizi yüzmeye teşvik eder, kendinizi iyi hissettirir.

# LİNER İÇ KAPLAMA MODELLERİ

**RENOLIT ALKORPLAN Carrara** 

Mavi tonlarında ve zarif desenler, asimetrik

havuzlarda size keyifli anlar sunar.

RENOLIT ALKORPLAN 1,65 2704401

RENOLIT ALKORPLAN 1,65 2704401

Non-Slip

Bahçenize prestij ve güzellik notu katacak, zarif, şehvetli ve sonsuz havuzlar.

lşığı ve uyumu sağlayan yumuşak, zarif renklere sahip havuzlar.