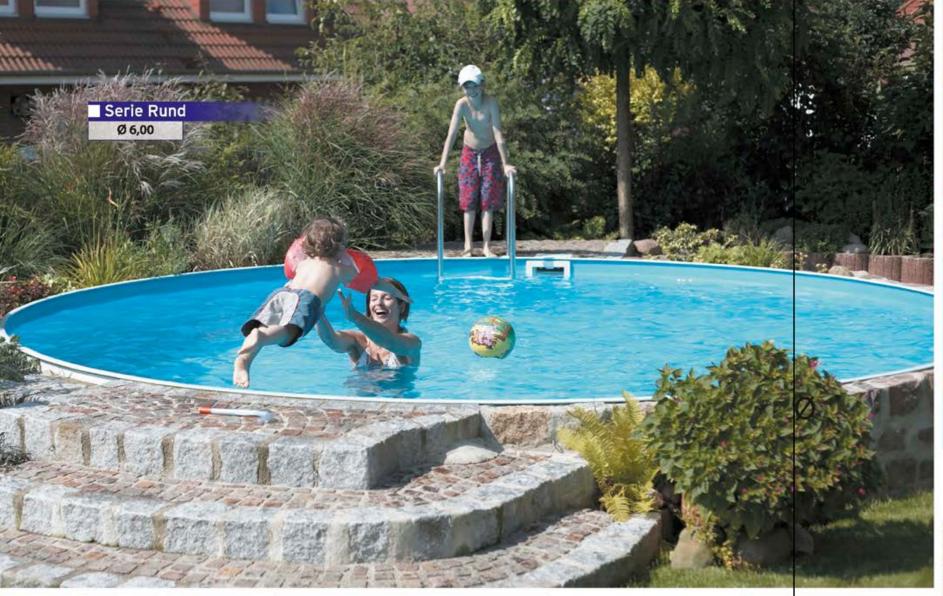

# Rund Model Havuz Referansları

# Rund Model Havuz Referansları Serie Rund Ø 5,00 Serie Rund Ø 6,00 Serie Rund Ø 4,00 Serie Rund Ø 4,00 Serie Rund Ø 3,00