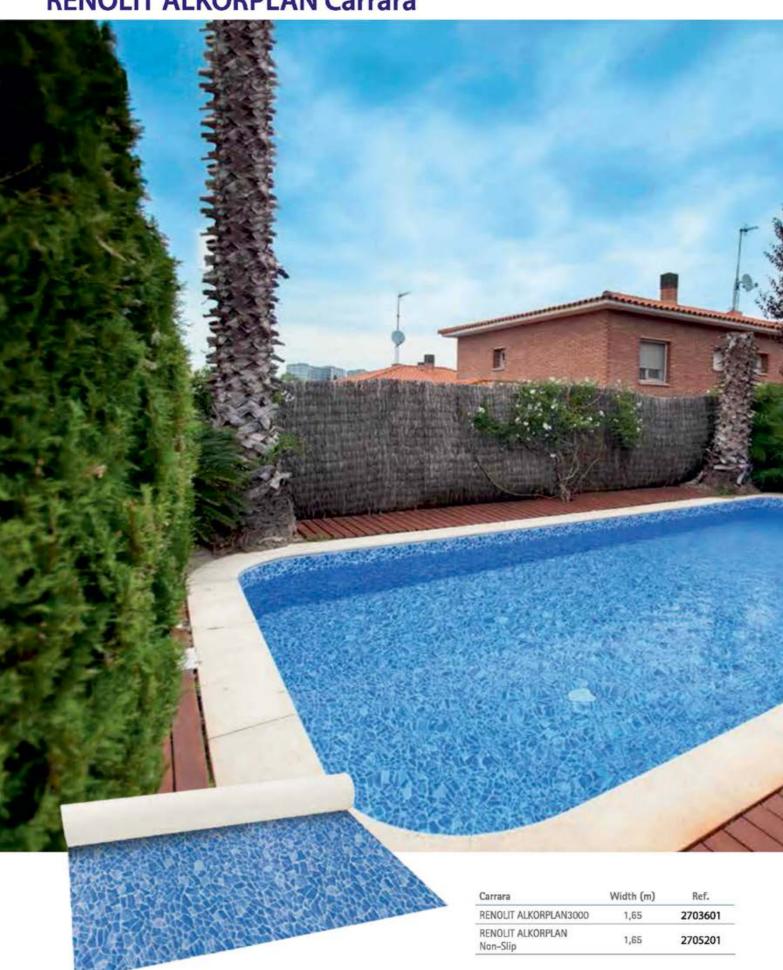

# LİNER İÇ KAPLAMA MODELLERİ

**RENOLIT ALKORPLAN Carrara** 

Mavi tonlarında ve zarif desenler, asimetrik

havuzlarda size keyifli anlar sunar.

RENOLIT ALKORPLAN 1,65 2704401

RENOLIT ALKORPLAN 1,65 2704401

Non-Slip