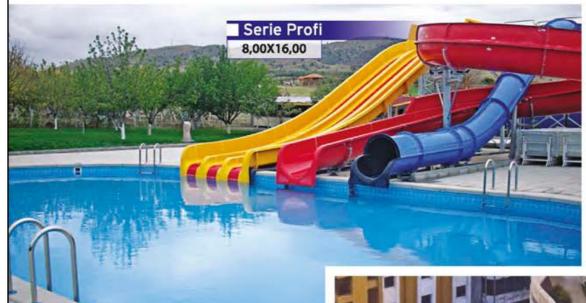

# Profi 8.00x16.00 (1,50 mm. Donatili Liner) Mavi veya Mosaic Desenli

ø920 mm Filtre ve 3 Hp Pompa Filtre Kumu (450kg) Su Altı Lambası Led 22W (8 Adet) Trafo 300W Buat (8 Adet) Elektrik Kumanda Panosu Skimmer (3 Adet) Besi Ağzı (8 Adet) Dip Emiş Merdiven 3 Basamaklı (2 Adet) Dip Süpürgesi Teleskopik Sap 2x3 m Hortum 19m ve Adaptör Firca Kepçe Klor ve Ph Test Kiti