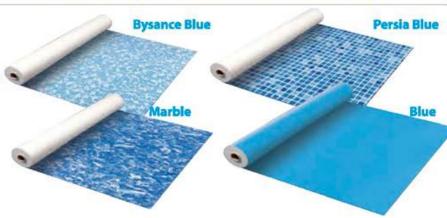

# RENOLIT ALKORPLAN 1,5 mm. AVRUPA MALI LİNER KAPLAMA RENKLERİ

- Desenli, kalın 1,50 mm liner iç kaplama standart!
- Kendi kendini temizleyen kir tutmayan yüzey teknolojisi!
- Aydınlatma sistemleri standart!
- Kum filtreli arıtma sistemi standart!
- 1.50 m, 1.20m ve 0.60 derinlik standart!
- Kesin su sizdirmazlık! Depremden etkilenmeyen esnek yapı!
- Standart askı profili sayesinde kolay liner değişimi!
   Derz'siz hijyenik iç kaplama! bakım gedirlerinde ekonom!!
- Çocuk havuzundan tesis havuzuna kadar havuz paketleri!
- Uygun fiyat, yüksek alman kalitesi!
- Betonarme havuzlara göre en az %30 ekonomi!

# LINER İÇ KAPLAMA MODELLERİ

**RENOLIT ALKORPLAN Bysance Blue** 

RENOLIT ALKORPLAN Non-Slip

2705301

sizi yüzmeye teşvik eder, kendinizi iyi hissettirir.

# LİNER İÇ KAPLAMA MODELLERİ

**RENOLIT ALKORPLAN Carrara** 

Mavi tonlarında ve zarif desenler, asimetrik

havuzlarda size keyifli anlar sunar.

RENOLIT ALKORPLAN 1,65 2704401

RENOLIT ALKORPLAN 1,65 2704401

Non-Slip