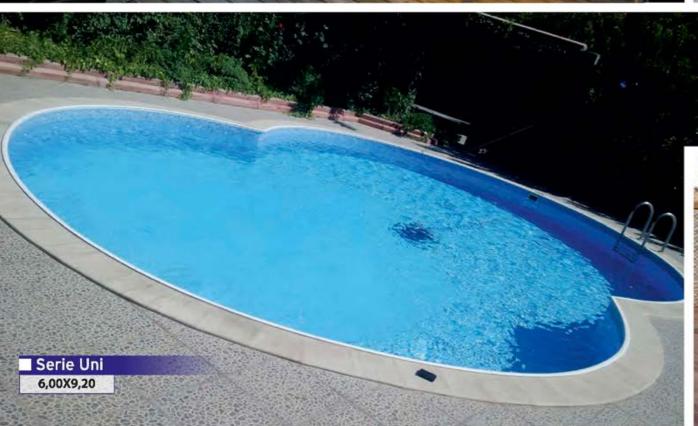

# Profi Model Havuz Referansları Serie Profi 5,00X11,87 Serie Profi Serie Profi 4,20X8,20 Serie Profi 5,00X10,30 Serie Profi 4,20X8,20