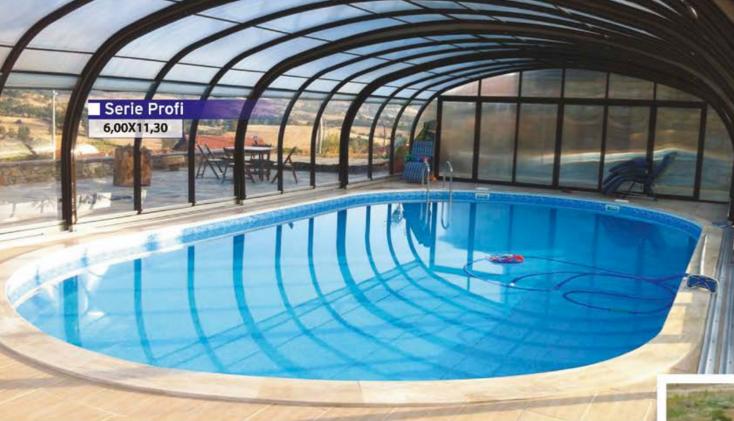

#### Profi 6.00x11,30 (1,50 mm. Donatili Liner) Mavi veya Mosaic Desenli

Ø760 mm Filtre ve 1,5 Hp Pompa Filtre Kumu (250kg) Su Altı Lambası Led 22W (4 Adet) Trafo 300W Buat (4 Adet) Elektrik Kumanda Panosu Skimmer Besi Ağzı (3 Adet) Dip Emiş Merdiven 3 Basamaklı Dip Süpürgesi Teleskopik Sap 2x3 m Hortum 14m ve Adaptör Firca Керсе Klor ve Ph Test Kiti