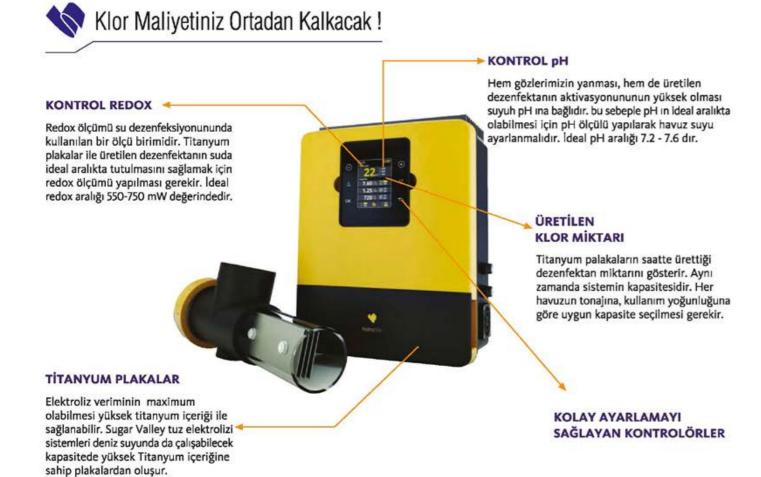

# Tuz Klor Jenaratörleri

- Sistem her tuzluluk oranında çalışır (2-30 kg/m3) havuzunuz sadece deniz suyuyla doluyken dahi yüksek tuzluluktan etkilenmez.
- Sistemin optimum çalışması için havuza 4-6 kg/m3 oranında tuz eklenmesi yeterlidir. (deniz suyundan 5-6 kat daha az tuzluluk oranı).
- Polarizasyon seçeneği sayesinde kendi kendini temizleme özelliği bulunur. Böylece hücrenin ömrü uzar.
- Tuzun suda tam olarak çözünmesi için beklemeye gerek yoktur. Homojen bir iletkenlik sağlanmasa bile sistem sorunsuz çalışır. Tuzu attığınız gün çalıştırabilirsiniz.

# Neden Tuz Jeneratörü?

- Klor kullanımı tamamen ortadan kalkacak.
- Gözlerde, boğazda ve kulaklarda oluşan tahrişler büyük
- Bağlı klor oluşumunu azalttığından istenmeyen tat ve kokular büyük oranda azalır.
- Klor oluşumuyla sudaki organik maddeler ve zararlı mikroorganizmalar vok edilir.
- Pahalı ve ağır toz klor veya sıvı klor bidonlarını depolamaya gerek kalmaz.
- Tamamen otomatik klorlama sistemi ile dezenfeksiyon daha
- Her türlü havuz kaplamasına uygun kullanım olanağı vardır.

# Tüm Ürünlerin Standart Özellikleri

Dezenfeksiyon işinin yapılabilmesi için granül halde tuz kullanımı

Tasınabilir ekran sayesinde daha konforlu kontrol olanağı

Dünyanın her yerinden havuzunuzu çalıştırıp kontrol edebilme özelliği

İnternet üzerinden havuzunuza erişebilme özelliği

Geliştirilebilir ve güncellenebilir yazılımı sayesinde Ihtiyacınız olan özellikleri sonradan ilave edebilme olanağı

1.Sınıf Titanyum kaplı hücrelerle daha uzun ömürlü

Havuzunuzun tüm ekipmanlarını kontrol etme olanağı

Kendi kendini temizleme özelliği

Deniz suyu dahil her tuzluluk oranında çalışabilme özelliği

Filtrasyon çalışma zamanının kontrolü

Havuz lambalarının kontrolü

4 adet ekstra çıkış rölesi sayesinde diğer ekipmanların da kontrolü

# Tüm Cihazlara Eklenebilir Opsiyonel Özellikler

Sıcaklık kontrolü

pH ölçümü ve kontrolü

REDOX ölcümü ve kontrolü

Serbest Klor ölçümü ve kontrolij

Wi Fi ile havuz kontrol

ppm

ppm ölçümü