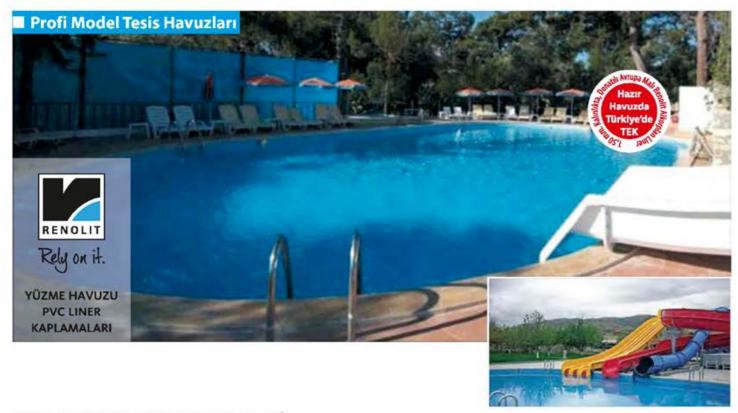

|
| kimmer         |                                                  |
| lesi Ağzı (2 A | Adet)                                            |
| ip Emiş        |                                                  |
| Merdiven 3 B   | Basamaklı                                        |
| Dip Süpürge    | si                                               |
| eleskopik Sa   | ap 2x3 m                                         |
| lortum 6m v    | ve Adaptör                                       |
| Firça          |                                                  |
| Серçе          |                                                  |
| dor ve Ph Te   | st Kiti                                          |
| lor ve Ph Ta   | bletleri                                         |

# Hazır Havuz Modelleri





# **FULL AKSESUAR HAVUZ PAKETLERİ**

|      | i 7.00x14.00 (1,50 mm. Donatili Liner<br>i veya Mosaic Desenli |
|------|----------------------------------------------------------------|
| ø9   | 20 mm Filtre ve 2 Hp Pompa                                     |
| Filt | tre Kumu (450kg)                                               |
| Su   | Altı Lambası Led 22W (6 Adet)                                  |
| Tra  | fo 300W                                                        |
| Bu   | at (6 Adet)                                                    |
| Ele  | ktrik Kumanda Panosu                                           |
| 5k   | immer (3 Adet)                                                 |
| Be   | si Ağzı (6 Adet)                                               |
| Di   | p Emiş