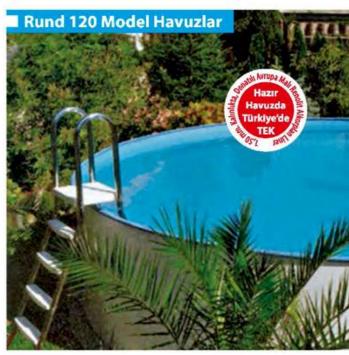

# Rund Model Havuz Referansları

# Rund Model Havuz Referansları Serie Rund Ø 5,00 Serie Rund Ø 6,00 Serie Rund Ø 4,00 Serie Rund Ø 4,00 Serie Rund Ø 3,00