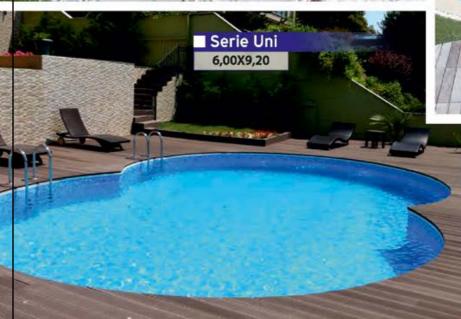

le daha uzun ömürlü



Havuzunuzun tüm ekipmanlarını kontrol etme olanağı



Kendi kendini temizleme özelliği



Deniz suyu dahil her tuzluluk oranında çalışabilme özelliği



Filtrasyon çalışma zamanının kontrolü



Havuz lambalarının kontrolü



4 adet ekstra çıkış rölesi sayesinde diğer ekipmanların da kontrolü



# Tüm Cihazlara Eklenebilir Opsiyonel Özellikler

Sıcaklık kontrolü

pH ölçümü ve kontrolü

REDOX ölcümü ve kontrolü

Serbest Klor ölçümü ve kontrolij



Wi Fi ile havuz kontrol

ppm

ppm ölçümü

Ev Tipi

Yüzme

Havuzları

# Profi Model Havuz Referansları









# Profi Model Havuz Referansları









# Profi Model Havuz Referansları Serie Profi 5,00X11,87 Serie Profi Serie Profi 4,20X8,20 Serie Profi 5,00X10,30 Serie Profi 4,20X8,20

# Uni Model Havuz Referansları











Serie Uni 5,00X7,70

# Rund Model Havuz Referansları









# Rund Model Havuz Referansları Serie Rund Ø 5,00 Serie Rund Ø 6,00 Serie Rund Ø 4,00 Serie Rund Ø 4,00 Serie Rund Ø 3,00

# Profi Model Tesis Havuzu Referansları















# RecyPool Model Havuz Referansları



# RecyPool Model Havuz Referansları







# Bakım ve İşletme Talimatları



#### ■ Genel Kurallar

- 1. Havuz yaz sezonunda, filtrasyon (Filter) durumunda, günde yaklaşık 8-10 saat çalıştırılmalıdır.
- 2. Havuz lambaları geceleyin kullanılmalı, fakat sabaha kadar açık bırakılmamalıdır.
- 3. Havuza yazın en az haftada bir defa, kışın ise 15 günde bir defa rutin havuz bakımı yapılmalıdır. Ayrıca belirli aralıklarla da havuza kimyasal malzeme, özellikle klor takviyesi yapılmalıdır. (Öreğin gün aşırı vs.)
- 4. Herz