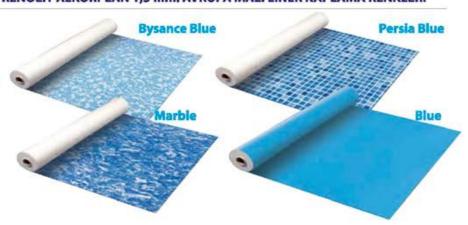

# RENOLIT ALKORPLAN 1,5 mm. AVRUPA MALI LİNER KAPLAMA RENKLERİ

- Desenli, kalın 1,50 mm liner iç kaplama standart!
- Kendi kendini temizleyen kir tutmayan yüzey teknolojisi!
- Aydınlatma sistemleri standart!
- Kum filtreli arıtma sistemi standart!
- 1.50 m, 1.20m ve 0.60 derinlik standart!
- Kesin su sizdirmazlık! Depremden etkilenmeyen esnek yapı!
- Standart askı profili sayesinde kolay liner değişimi!
   Derz'siz hijyenik iç kaplama! bakım gedirlerinde ekonom!!
- Çocuk havuzundan tesis havuzuna kadar havuz paketleri!
- Uygun fiyat, yüksek alman kalitesi!
- Betonarme havuzlara göre en az %30 ekonomi!