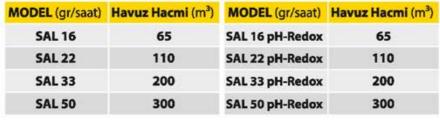

- √ Üst flanş, arada conta ile alt gövdeye cıvata ile bağlanarak izolasyon sağlanır
- √Tesisat bağlantı kısmı yapıştırma ve vidalı olarak üretilmiştir

# Tuz Klor Jenaratörleri



- Sistem her tuzluluk oranında çalışır (2-30 kg/m3) havuzunuz sadece deniz suyuyla doluyken dahi yüksek tuzluluktan etkilenmez.
- Sistemin optimum çalışması için havuza 4-6 kg/m3 oranında tuz eklenmesi yeterlidir. (deniz suyundan 5-6 kat daha az tuzluluk oranı).
- Polarizasyon seçeneği sayesinde kendi kendini temizleme özelliği bulunur. Böylece hücrenin ömrü uzar.
- Tuzun suda tam olarak çözünmesi için beklemeye gerek yoktur. Homojen bir iletkenlik sağlanmasa bile sistem sorunsuz çalışır. Tuzu attığınız gün çalıştırabilirsiniz.

# Jeneratör Tipleri

# ÖZEL VİLLA HAVUZLARI TUZ ELEKTROLIZ VE OTOMASYON SISTEMLERI



\*Kontrollü cihazlarda fiyatlara pH dozaj pompası dahildir.





# Neden Tuz Jeneratörü?

- Klor kullanımı tamamen ortadan kalkacak.
- Gözlerde, boğazda ve kulaklarda oluşan tahrişler büyük
- Bağlı klor oluşumunu azalttığından istenmeyen tat ve kokular büyük oranda azalır.
- Klor oluşumuyla sudaki organik maddeler ve zararlı mikroorganizmalar vok edilir.
- Pahalı ve ağır toz klor veya sıvı klor bidonlarını depolamaya gerek kalmaz.
- Tamamen otomatik klorlama sistemi ile dezenfeksiyon daha
- Her türlü havuz kaplamasına uygun kullanım olanağı vardır.



# Çalışma Prensibi



2NaCl + 2H2O + 2NaOH + H2 + Cl2 (Tuz + Su - Soda + Hidrojen + Klor)

CI2 + H20 → HOCI + HCI

(Klor + Su → Hipoklorik asit + Hidroklorik asit) (Sıvı klor) (Sıvı pH düşürücü)

2HOCI - 2HCI+02

(Sivi Klor - Hidroklorik as