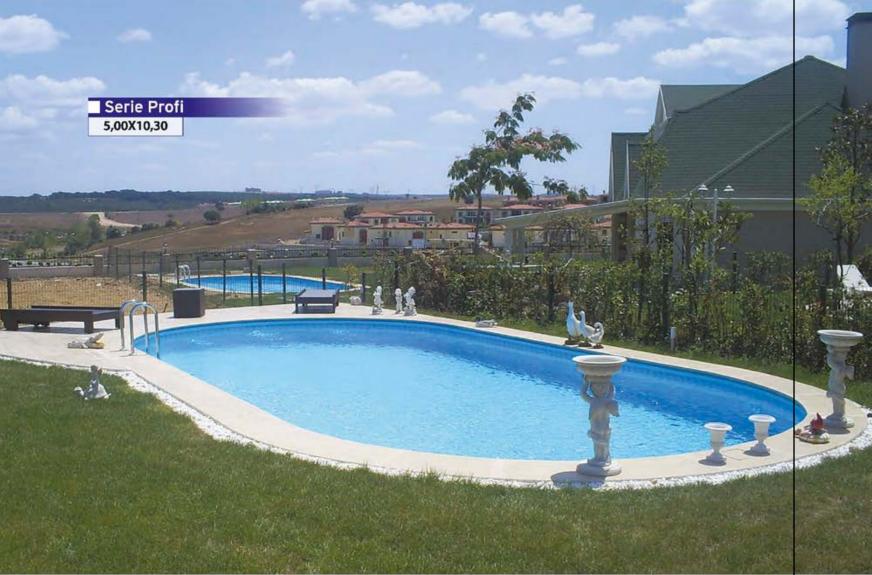

#### Profi 5.00x10,30 (1,50 mm, Donatifi Liner) Mavi veya Mosaic Desenli

ø620 mm Filtre ve 1 Hp Pompa
Filtre Kumu (125kg)
Su Altı Lambası Led 22W (4 Adet)
Trafo 300W
Buat (4 Adet)
Elektrik Kumanda Panosu
Skimmer
Besi Ağzı (3 Adet)
Dip Emiş
Merdiven 3 Basamaklı
Dip Süpürgesi
Teleskopik Sap 2x3 m
Hortum 13m ve Adaptör
Firça
Kepçe
Klor ve Ph Test Kiti