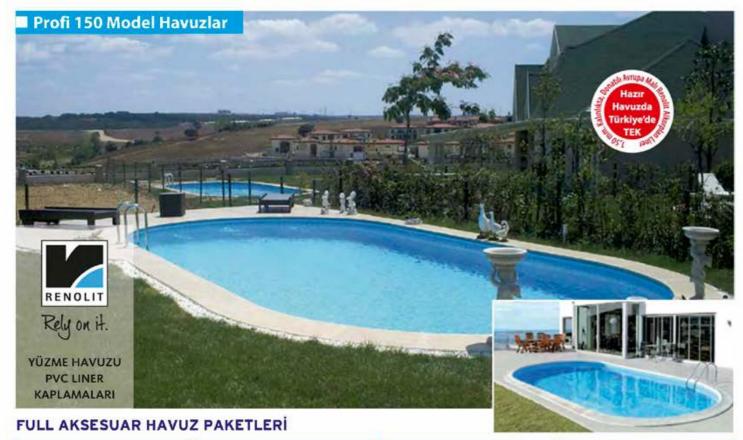

# Hazır Havuz Modelleri

| rofi 3.00x7.00 (1,50 mm. Donatili Liner)<br>Iavi veya Mosaic Desenli |
|----------------------------------------------------------------------|
| 0620 mm Filtre ve 0.75 Hp Pompa                                      |
| Filtre Kumu (125kg)                                                  |
| Su Altı Lambası Led 22W (2 Adet)                                     |
| Trafo 300W                                                           |
| Buat (2 Adet)                                                        |
| Elektrik Kumanda Panosu                                              |
| Skimmer                                                              |
| Besi Ağzı (3 Adet)                                                   |
| Dip Emiş                                                             |
| Merdiven 3 Basamaklı                                                 |
| Dip Süpürgesi                                                        |
| Teleskopik Sap 2x3 m                                                 |
| Hortum 10m ve Adaptör                                                |
| Firça                                                                |
| Керçе                                                                |
| Klor ve Ph Test Kiti                                                 |

### Profi 4,20x8,20 (1,50 mm. Donatili Liner) Mavi veya Mosaic Desenli

Ø620 mm Filtre ve 1 Hp Pompa Filtre Kumu (125kg) Su Altı Lambası Led 22W (2 Adet) Trafo 300W Buat (2 Adet) Elektrik Kumanda Panosu Skimmer Besi Ağzı (3 Adet) Dip Emiş Merdiven 3 Basamaklı Dip Süpürgesi Teleskopik Sap 2x3 m Hortum 11m ve Adaptör Firca Kepçe Klor ve Ph Test Kiti

#### Profi 5.00x10,30 (1,50 mm, Donatifi Liner) Mavi veya Mosaic Desenli

ø620 mm Filtre ve 1 Hp Pompa
Filtre Kumu (125kg)
Su Altı Lambası Led 22W (4 Adet)
Trafo 300W
Buat (4 Adet)
Elektrik Kumanda Panosu
Skimmer
Besi Ağzı (3 Adet)
Dip Emiş
Merdiven 3 Basamaklı
Dip Süpürgesi
Teleskopik Sap 2x3 m
Hortum 13m ve Adaptör
Firça
Kepçe
Klor ve Ph Test Kiti

#### Profi 6.00x11,30 (1,50 mm. Donatili Liner) Mavi veya Mosaic Desenli

Ø760 mm Filtre ve 1,5 Hp Pompa Filtre Kumu (250kg) Su Altı Lambası Led 22W (4 Adet) Trafo 300W Buat (4 Adet) Elektrik Kumanda Panosu Skimmer Besi Ağzı (3 Adet) Dip Emiş Merdiven 3 Basamaklı Dip Süpürgesi Teleskopik Sap 2x3 m Hortum 14m ve Adaptör Firca Керсе Klor ve Ph Test Kiti