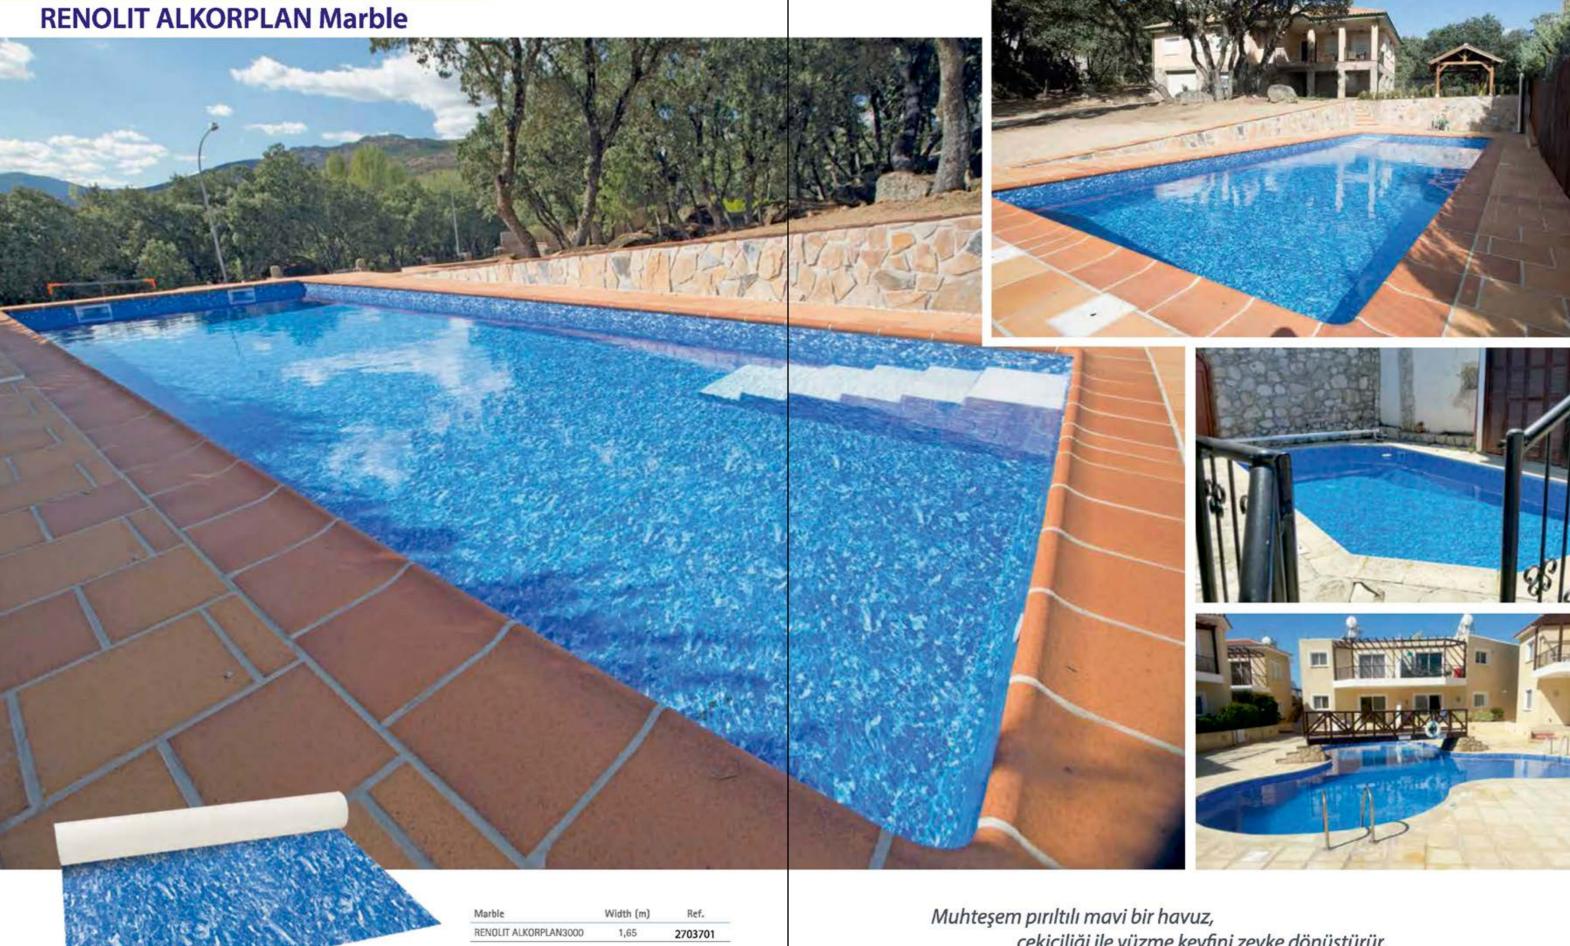

|

# SISTEM ÖZELLİKLERİ

# RENOLIT ALKORPLAN 1,5 mm. AVRUPA MALI LİNER KAPLAMA RENKLERİ

- Desenli, kalın 1,50 mm liner iç kaplama standart!
  Kendi kendini temizleyen kir tutmayan yüzey teknolojisi!
- · Aydınlatma sistemleri standart!
- Kum filtreli arıtma sistemi standart!
- 1.50 m, 1.20m ve 0.60 derinlik standart!
- Kesin su sızdırmazlık! Depremden etkilenmeyen esnek yapı!
- · Standart askı profili sayesinde kolay liner değişimil
- · Derz'siz hijyenik iç kaplama! bakım gedirlerinde ekonomil
- Çocuk havuzundan tesis havuzuna kadar havuz paketleri!
   Uygun fiyat, yüksek alman kalitesil
- Betonarme havuzlara göre en az %30 ekonomi!



# LİNER İÇ KAPLAMA MODELLERİ









İyi görünen klasik havuzlar her zaman en iyi seçimdir.

# LİNER İÇ KAPLAMA MODELLERİ



çekiciliği ile yüzme keyfini zevke dönüştürür.

# LINER İÇ KAPLAMA MODELLERİ

**RENOLIT ALKORPLAN Bysance Blue** 



RENOLIT ALKORPLAN Non-Slip

2705301

sizi yüzmeye teşvik eder, kendinizi iyi hissettirir.

# LİNER İÇ KAPLAMA MODELLERİ

**RENOLIT ALKORPLAN Carrara** 









Mavi tonlarında ve zarif desenler, asimetrik

havuzlarda size keyifli anlar sunar.



RENOLIT ALKORPLAN 1,65 2704401

RENOLIT ALKORPLAN 1,65 2704401

Non-Slip











Bahçenize prestij ve güzellik notu katacak, zarif, şehvetli ve sonsuz havuzlar.







lşığı ve uyumu sağlayan yumuşak, zarif renklere sahip havuzlar.

# Elektro-Mekanik Ekipmanlar

#### Kum Filtresi



Havuz suyu içerisindeki katı maddelerin,filitre içerisindeki kum tarafından tutularak tortusuz, berrak ve temiz bir su elde edilir.

- √ Lamine pol