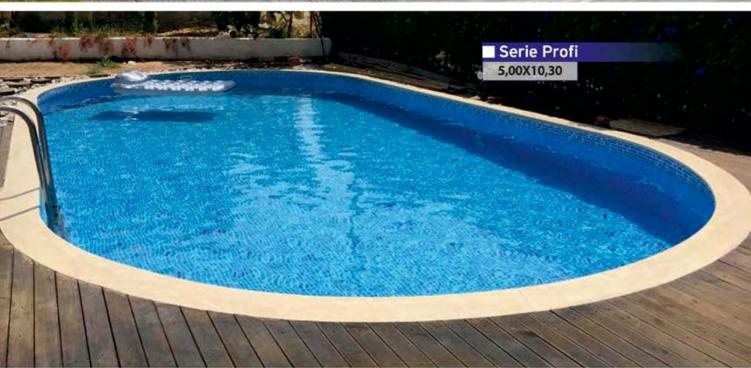

#### Profi 5.00x10,30 (1,50 mm, Donatifi Liner) Mavi veya Mosaic Desenli

ø620 mm Filtre ve 1 Hp Pompa
Filtre Kumu (125kg)
Su Altı Lambası Led 22W (4 Adet)
Trafo 300W
Buat (4 Adet)
Elektrik Kumanda Panosu
Skimmer
Besi Ağzı (3 Adet)
Dip Emiş
Merdiven 3 Basamaklı
Dip Süpürgesi
Teleskopik Sap 2x3 m
Hortum 13m ve Adaptör
Firça
Kepçe
Klor ve Ph Test Kiti