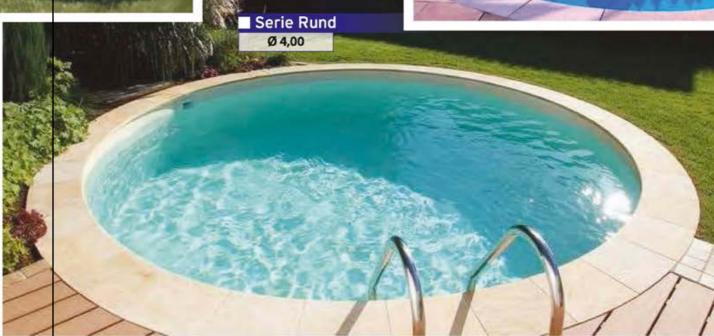

# Rund Model Havuz Referansları

# Rund Model Havuz Referansları Serie Rund Ø 5,00 Serie Rund Ø 6,00 Serie Rund Ø 4,00 Serie Rund Ø 4,00 Serie Rund Ø 3,00