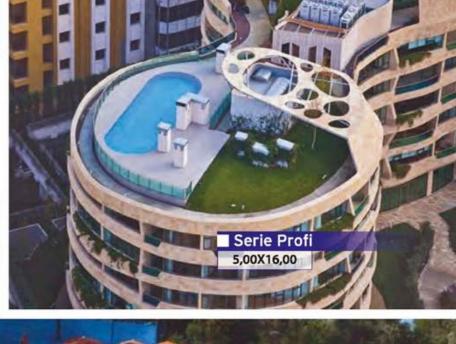

rolü



4 adet ekstra çıkış rölesi sayesinde diğer ekipmanların da kontrolü



# Tüm Cihazlara Eklenebilir Opsiyonel Özellikler

Sıcaklık kontrolü

pH ölçümü ve kontrolü

REDOX ölcümü ve kontrolü

Serbest Klor ölçümü ve kontrolij



Wi Fi ile havuz kontrol

ppm

ppm ölçümü

Ev Tipi

Yüzme

Havuzları

# Profi Model Havuz Referansları









# Profi Model Havuz Referansları









# Profi Model Havuz Referansları Serie Profi 5,00X11,87 Serie Profi Serie Profi 4,20X8,20 Serie Profi 5,00X10,30 Serie Profi 4,20X8,20

# Uni Model Havuz Referansları











Serie Uni 5,00X7,70

# Rund Model Havuz Referansları









# Rund Model Havuz Referansları Serie Rund Ø 5,00 Serie Rund Ø 6,00 Serie Rund Ø 4,00 Serie Rund Ø 4,00 Serie Rund Ø 3,00

# Profi Model Tesis Havuzu Referansları















# RecyPool Model Havuz Referansları



# RecyPool Model Havuz Referansları







# Bakım ve İşletme Talimatları



#### ■ Genel Kurallar

- 1. Havuz yaz sezonunda, filtrasyon (Filter) durumunda, günde yaklaşık 8-10 saat çalıştırılmalıdır.
- 2. Havuz lambaları geceleyin kullanılmalı, fakat sabaha kadar açık bırakılmamalıdır.
- 3. Havuza yazın en az haftada bir defa, kışın ise 15 günde bir defa rutin havuz bakımı yapılmalıdır. Ayrıca belirli aralıklarla da havuza kimyasal malzeme, özellikle klor takviyesi yapılmalıdır. (Öreğin gün aşırı vs.)
- 4. Herzaman için, herhangi bir vananın yönü ile oynamadan önce, mutlaka ilk olarak motor kapatılmalıdır.
- 5. Filtrenin basınç göstergesi kırmızıya yaklaşır ise, filtreye derhal ters yıkama (backwash) işlemi yapılmalıdır. Ters yıkama işlemi (backw