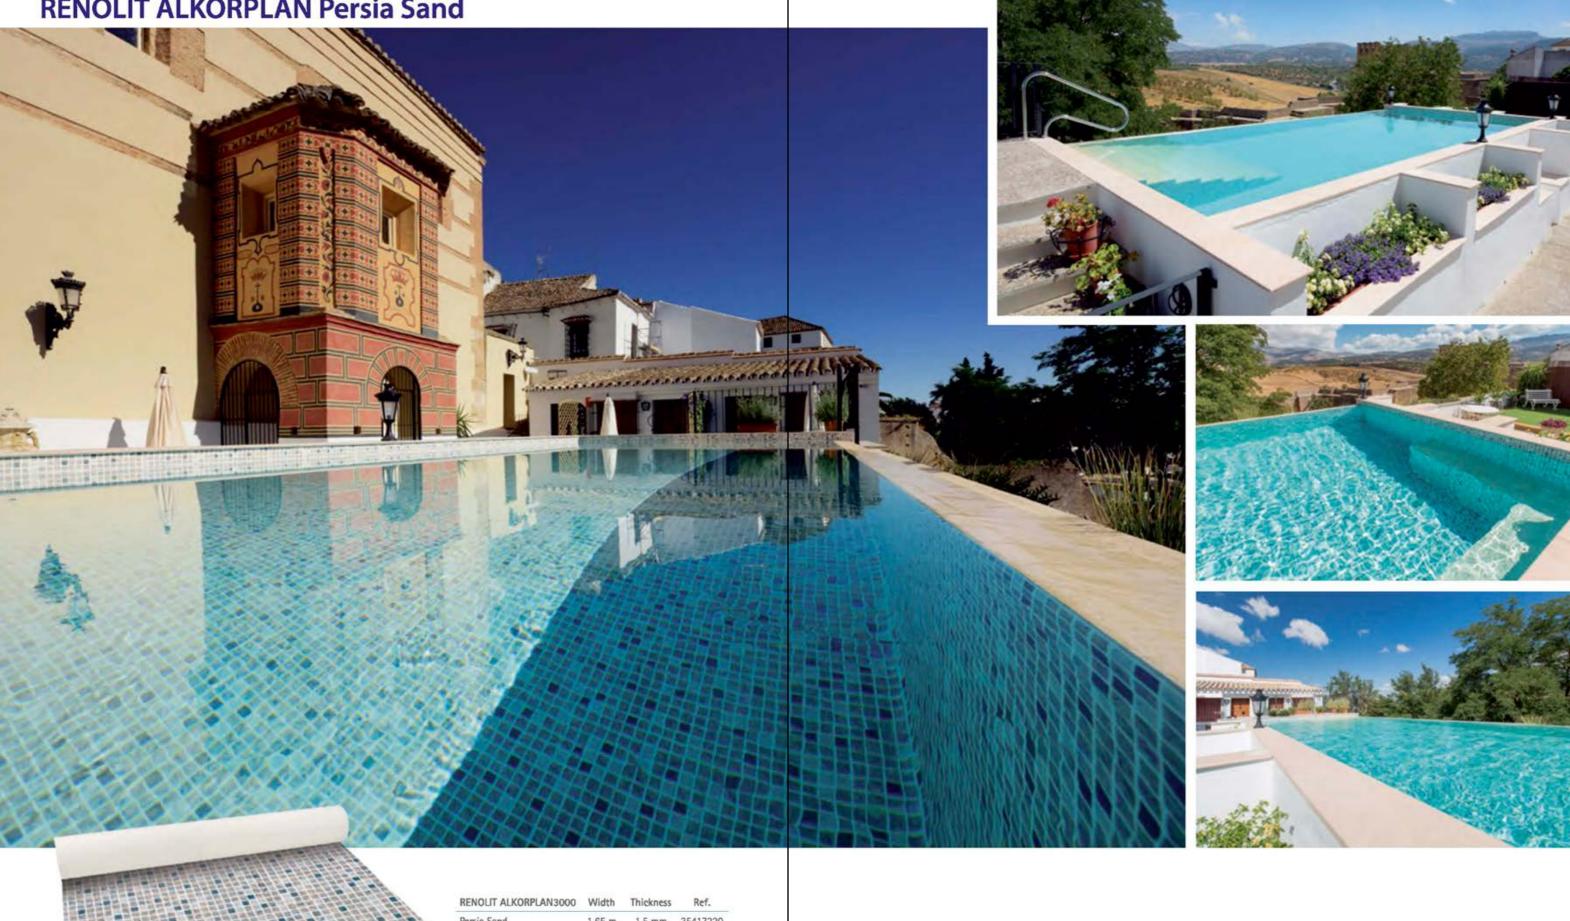

# RENOLIT ALKORPLAN 1,5 mm. AVRUPA MALI LİNER KAPLAMA RENKLERİ

- Desenli, kalın 1,50 mm liner iç kaplama standart!
- Kendi kendini temizleyen kir tutmayan yüzey teknolojisi!
- Aydınlatma sistemleri standart!
- Kum filtreli arıtma sistemi standart!
- 1.50 m, 1.20m ve 0.60 derinlik standart!
- Kesin su sizdirmazlık! Depremden etkilenmeyen esnek yapı!
- Standart askı profili sayesinde kolay liner değişimi!
   Derz'siz hijyenik iç kaplama! bakım gedirlerinde ekonom!!
- Çocuk havuzundan tesis havuzuna kadar havuz paketleri!
- Uygun fiyat, yüksek alman kalitesi!
- Betonarme havuzlara göre en az %30 ekonomi!

# LINER İÇ KAPLAMA MODELLERİ

**RENOLIT ALKORPLAN Bysance Blue** 

RENOLIT ALKORPLAN Non-Slip

2705301

sizi yüzmeye teşvik eder, kendinizi iyi hissettirir.