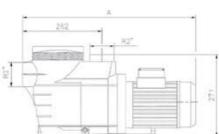

#### Havuz Pompası

Havuz suyunun sirkülasyonunu sağlayan pompalar, plastik ve döküm olarak imal edilmekle birlikte, hesaplanan debilere göre havuzlarda kullanılmaktadır.

- √Yüzme havuzlarına kendinden emişli santrifüj pompa.
- √ Enjenksiyon termoplastik pompa gövdesi.
- ✓ AISI 303 kalite paslanmaz çelik pompa mili.
- √Termoplastik enjeksiyon imalat ön filitre sepeti.
- √ Motor; IP 55 koruma sınıfı, yalıtım sınıfı F, 50 Hz, 2.850 r.p.m(60 Hz opsiyonel)