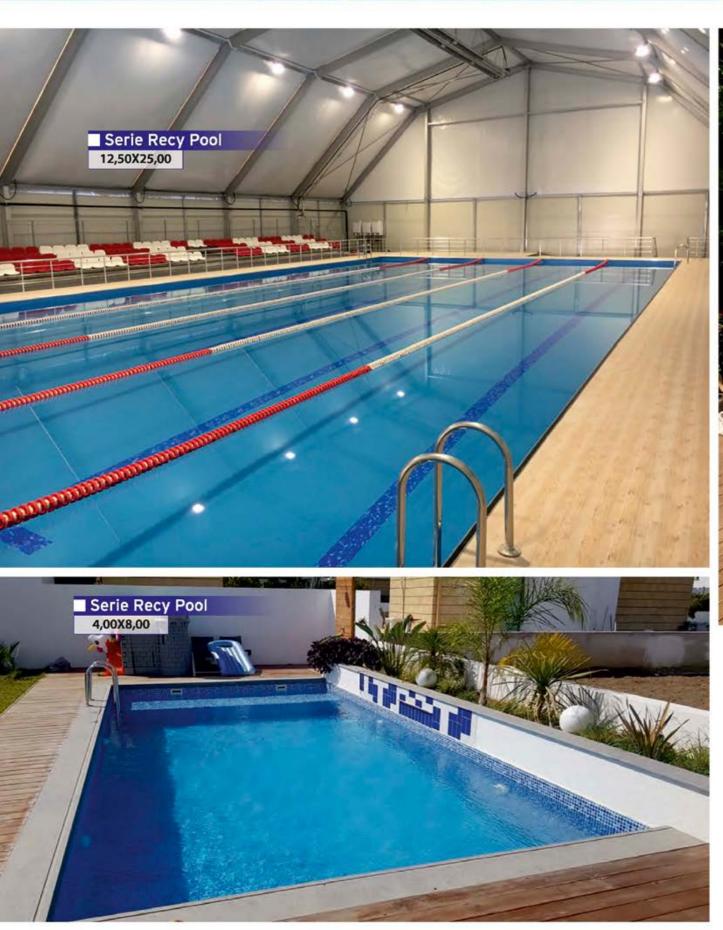

Tüm Cihazlara Eklenebilir Opsiyonel Özellikler

Sıcaklık kontrolü

pH ölçümü ve kontrolü

REDOX ölcümü ve kontrolü

Serbest Klor ölçümü ve kontrolij



Wi Fi ile havuz kontrol

ppm

ppm ölçümü

Ev Tipi

Yüzme

Havuzları

# Profi Model Havuz Referansları









# Profi Model Havuz Referansları









# Profi Model Havuz Referansları Serie Profi 5,00X11,87 Serie Profi Serie Profi 4,20X8,20 Serie Profi 5,00X10,30 Serie Profi 4,20X8,20

# Uni Model Havuz Referansları











Serie Uni 5,00X7,70

# Rund Model Havuz Referansları









# Rund Model Havuz Referansları Serie Rund Ø 5,00 Serie Rund Ø 6,00 Serie Rund Ø 4,00 Serie Rund Ø 4,00 Serie Rund Ø 3,00

# Profi Model Tesis Havuzu Referansları















# RecyPool Model Havuz Referansları



# RecyPool Model Havuz Referansları







# Bakım ve İşletme Talimatları



#### ■ Genel Kurallar

- 1. Havuz yaz sezonunda, filtrasyon (Filter) durumunda, günde yaklaşık 8-10 saat çalıştırılmalıdır.
- 2. Havuz lambaları geceleyin kullanılmalı, fakat sabaha kadar açık bırakılmamalıdır.
- 3. Havuza yazın en az haftada bir defa, kışın ise 15 günde bir defa rutin havuz bakımı yapılmalıdır. Ayrıca belirli aralıklarla da havuza kimyasal malzeme, özellikle klor takviyesi yapılmalıdır. (Öreğin gün aşırı vs.)
- 4. Herzaman için, herhangi bir vananın yönü ile oynamadan önce, mutlaka ilk olarak motor kapatılmalıdır.
- 5. Filtrenin basınç göstergesi kırmızıya yaklaşır ise, filtreye derhal ters yıkama (backwash) işlemi yapılmalıdır. Ters yıkama işlemi (backwash-filtre temizliği) rutin olarak haftada bir kez yapılmalıdır.
- 6. Ters yıkam