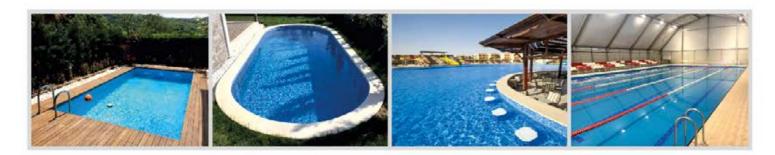

2021

HAVUZ KATALOĞU 2020

www.idealhavuz.com

# Hazır Havuz Modelleri





| rofi 3.00x7.00 (1,50 mm. Donatili Liner)<br>Iavi veya Mosaic Desenli |
|----------------------------------------------------------------------|
| 0620 mm Filtre ve 0.75 Hp Pompa                                      |
| Filtre Kumu (125kg)                                                  |
| Su Altı Lambası Led 22W (2 Adet)                                     |
| Trafo 300W                                                           |
| Buat (2 Adet)                                                        |
| Elektrik Kumanda Panosu                                              |
| Skimmer                                                              |
| Besi Ağzı (3 Adet)