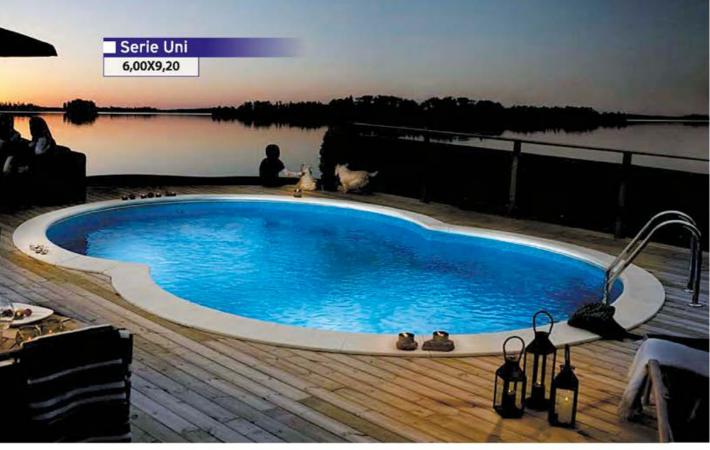

crelerle daha uzun ömürlü



Havuzunuzun tüm ekipmanlarını kontrol etme olanağı



Kendi kendini temizleme özelliği



Deniz suyu dahil her tuzluluk oranında çalışabilme özelliği



Filtrasyon çalışma zamanının kontrolü



Havuz lambalarının kontrolü



4 adet ekstra çıkış rölesi sayesinde diğer ekipmanların da kontrolü



# Tüm Cihazlara Eklenebilir Opsiyonel Özellikler

Sıcaklık kontrolü

pH ölçümü ve kontrolü

REDOX ölcümü ve kontrolü

Serbest Klor ölçümü ve kontrolij



Wi Fi ile havuz kontrol

ppm

ppm ölçümü

Ev Tipi

Yüzme

Havuzları

# Profi Model Havuz Referansları









# Profi Model Havuz Referansları









# Profi Model Havuz Referansları Serie Profi 5,00X11,87 Serie Profi Serie Profi 4,20X8,20 Serie Profi 5,00X10,30 Serie Profi 4,20X8,20

# Uni Model Havuz Referansları











Serie Uni 5,00X7,70

# Rund Model Havuz Referansları









# Rund Model Havuz Referansları Serie Rund Ø 5,00 Serie Rund Ø 6,00 Serie Rund Ø 4,00 Serie Rund Ø 4,00 Serie Rund Ø 3,00

# Profi Model Tesis Havuzu Referansları















# RecyPool Model Havuz Referansları



# RecyPool Model Havuz Referansları







# Bakım ve İşletme Talimatları



#### ■ Genel Kurallar

- 1. Havuz yaz sezonunda, filtrasyon (Filter) durumunda, günde yaklaşık 8-10 saat çalıştırılmalıdır.
- 2. Havuz lambaları geceleyin kullanılmalı, fakat sabaha kadar açık bırakılmamalıdır.
- 3. Havuza yazın en az haftada bir defa, kışın ise 15 günde bir defa rutin havuz bakımı yapılmalıdır. Ayrıca belirli aralıklarla da havuza kimyasal malzeme, özellikle klor takviyesi yapılmalıdır. (Öreğin gün aşırı vs.)
- 4