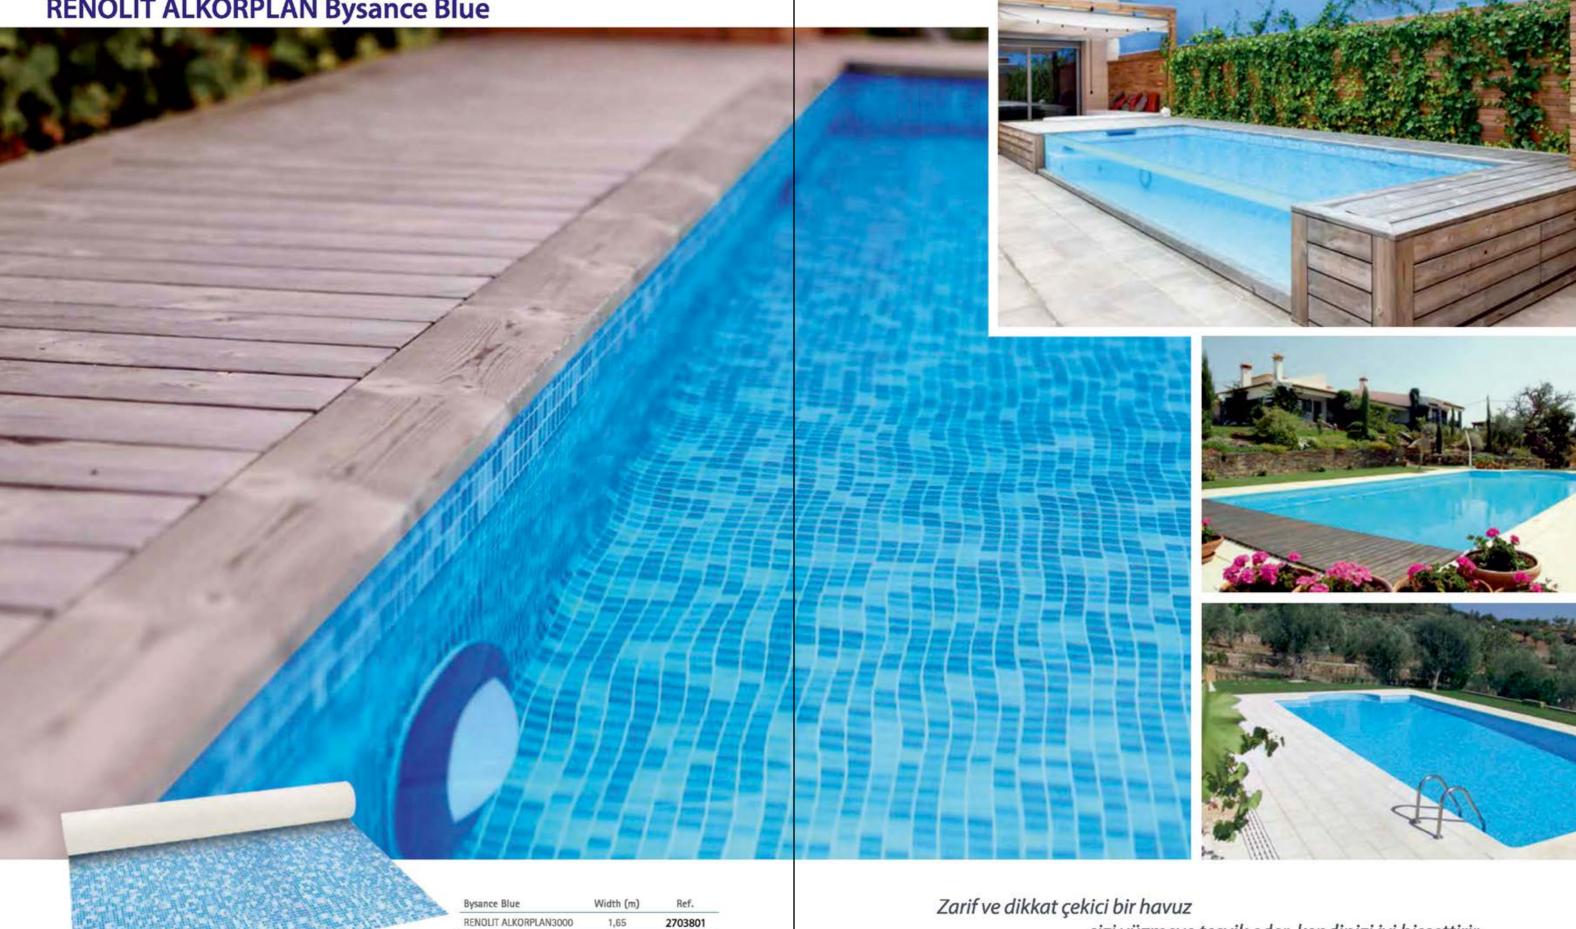

# LINER İÇ KAPLAMA MODELLERİ

**RENOLIT ALKORPLAN Bysance Blue** 

RENOLIT ALKORPLAN Non-Slip

2705301

sizi yüzmeye teşvik eder, kendinizi iyi hissettirir.