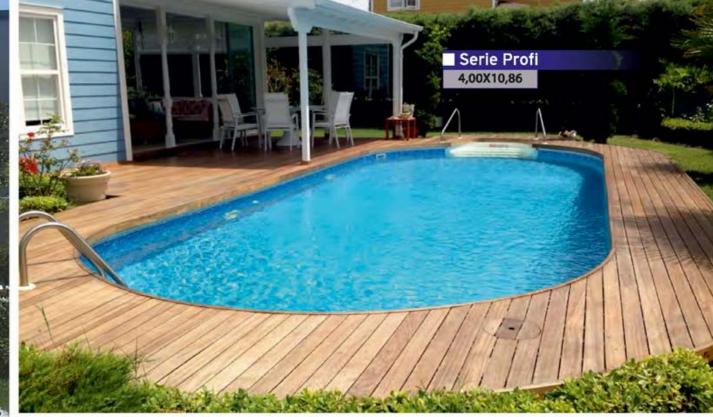

# Profi Model Havuz Referansları Serie Profi 5,00X11,87 Serie Profi Serie Profi 4,20X8,20 Serie Profi 5,00X10,30 Serie Profi 4,20X8,20