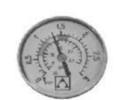

# FILTRE ÜZERİNDEKİ MANOMETRE **CALIŞMA PRENSİPLERİ**

0,8 kg/cm" - 11,4 PSI; filtreierne sürecinin Normal filtre

1,3 kg/cm² - 18,5 PSI; bu busing (ten Kirlenmis filtre basıncı