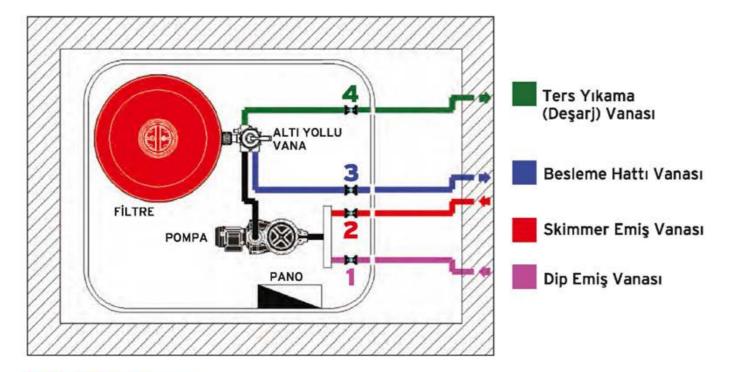

zellikler

Sıcaklık kontrolü

pH ölçümü ve kontrolü

REDOX ölcümü ve kontrolü

Serbest Klor ölçümü ve kontrolij



Wi Fi ile havuz kontrol

ppm

ppm ölçümü

Ev Tipi

Yüzme

Havuzları

# Profi Model Havuz Referansları









# Profi Model Havuz Referansları









# Profi Model Havuz Referansları Serie Profi 5,00X11,87 Serie Profi Serie Profi 4,20X8,20 Serie Profi 5,00X10,30 Serie Profi 4,20X8,20

# Uni Model Havuz Referansları











Serie Uni 5,00X7,70

# Rund Model Havuz Referansları









# Rund Model Havuz Referansları Serie Rund Ø 5,00 Serie Rund Ø 6,00 Serie Rund Ø 4,00 Serie Rund Ø 4,00 Serie Rund Ø 3,00

# Profi Model Tesis Havuzu Referansları















# RecyPool Model Havuz Referansları



# RecyPool Model Havuz Referansları







# Bakım ve İşletme Talimatları



#### ■ Genel Kurallar

- 1. Havuz yaz sezonunda, filtrasyon (Filter) durumunda, günde yaklaşık 8-10 saat çalıştırılmalıdır.
- 2. Havuz lambaları geceleyin kullanılmalı, fakat sabaha kadar açık bırakılmamalıdır.
- 3. Havuza yazın en az haftada bir defa, kışın ise 15 günde bir defa rutin havuz bakımı yapılmalıdır. Ayrıca belirli aralıklarla da havuza kimyasal malzeme, özellikle klor takviyesi yapılmalıdır. (Öreğin gün aşırı vs.)
- 4. Herzaman için, herhangi bir vananın yönü ile oynamadan önce, mutlaka ilk olarak motor kapatılmalıdır.
- 5. Filtrenin basınç göstergesi kırmızıya yaklaşır ise, filtreye derhal ters yıkama (backwash) işlemi yapılmalıdır. Ters yıkama işlemi (backwash-filtre temizliği) rutin olarak haftada bir kez yapılmalıdır.
- 6. Ters yıkama (backwash) yapıldığında, ardından ca