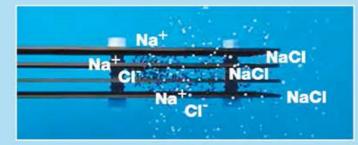

# Çalışma Prensibi

2NaCl + 2H2O + 2NaOH + H2 + Cl2 (Tuz + Su - Soda + Hidrojen + Klor)

CI2 + H20 → HOCI + HCI

(Klor + Su → Hipoklorik asit + Hidroklorik asit) (Sıvı klor) (Sıvı pH düşürücü)

2HOCI - 2HCI+02

(Sivi Klor - Hidroklorik asit + Oksijen)

NaOH+HCI → NaCI+ H2 O

(Soda + Hidroklorik asit → Tuz + Su)

Sodyum klorür ya da sofra tuzu saf, zararsız ve doğada kolaylıkla bulunabilen bir maddedir. Fakat tuz tek başına havuzu temizleyemez. Hidrolife yüzme havuzları ve spa (masaj havuzu) için otomatik olarak klor üreten bir sistemdir. Sistemin çalışması için yüzme havuzu veya spa içerisinde 1/4 konsantrasyon oranında tuz gerekmektedir. Saflığı en az %99.8 olan saf NaCl tuzu kullanılır. Tercih edilen tuz susuz, granül halde, yemeklik tuz kalitesinde ve iyotsuz olmalıdır.

Hidrolife havuzunuzda bulunan tuzu serbest klora çevirerek havuzunuzun suyunu dezenfekte eder. Kendi klorunuzu doğal bir yöntemle üretmenizi sağlar. Elektroliz sonucu reaksiyonlardan da anlaşıldığı gibi tuz kaybınız olmaz. Tuz kaybı sadece havuzun geri yıkaması esnasında olur.